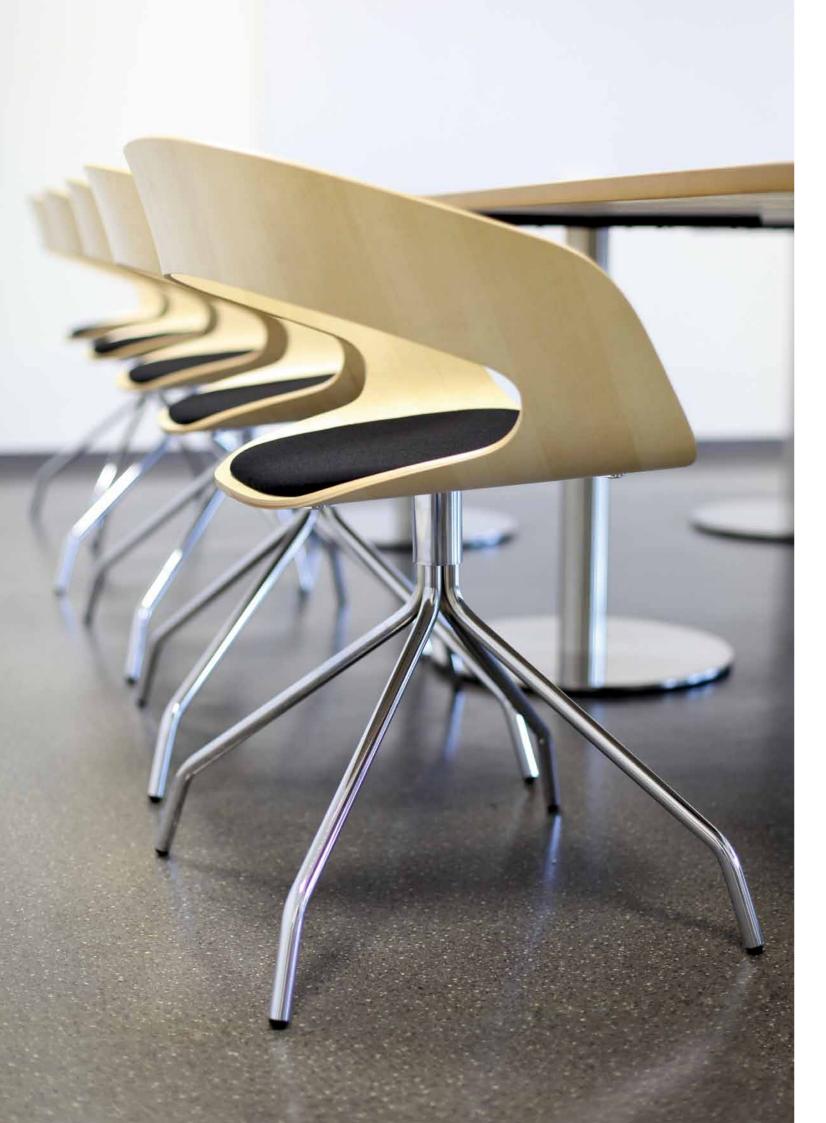

# 

DESIGN Jakob Wagner, Denmark

APPLICATION restaurants, offices, corporate meeting rooms, banks

MATERIAL form pressed plywood, chromed or powder coated frame

FINISHES birch, oak, walnut, zebrano, wenge

OPTIONS 4-leg frame, swivel frame, upholstered seat pad

OUTSTANDING
PLAYFUL
STRONG
CHAT

FOLDED ONE PIECE OF PLYWOOD WITH DISCREET JOINING IN THE MIDDLE OF SEAT CREATES FAMILIAR ROUND SHAPE OF THE CHAIR. IT IS UNIQUE IN TECHNOLOGY AND VARIETY OF GREAT SITTING COMFORT. CHAT WILL ADD THE LAST STRAW OF ELEGANCE TO THE INTERIOR AND WILL PROVIDE YOU WITH POSITIVE EMOTIONS WHILE SITTING OR JUST LOOKING AT IT. IT MAY BE CONSIDERED FOR CORPORATE MEETING ROOMS,