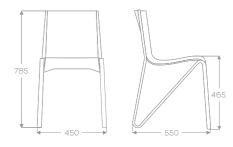

OPTIONS seat and back upholstery, linking

stackable up to 15 pieces

SCULPTURAL SCULPTURAL CONTEMPORARY NATURAL

DURABLE
BRIGHT
COLORFUL
ELEGANT
ZESTY

ORGANIC FORMS AND LIGHTNESS OF THE CHAIR IN COMBINATION WITH EXTREMELY STRONG PLYWOOD TECHNOLOGY MAKE ZESTY SUITABLE FOR ANY PUBLIC OR PRIVATE ENVIRONMENT. WITH A MINIMUM OF MATERIAL AND A MAXIMUM OF COMFORT AND STYLE IT BRINGS OUT THE BEST OF MOULDED PLYWOOD. ZESTY IS ASSEMBLED BY 3 PARTS ONLY AND WEIGHTS AS LITTLE AS 3 KG. THE CHARACTERISTIC LEG FRAME AND A SLENDER ZESTY PROFILE WILL MAKE THE INTERIORS OUTSTANDING AND REMARKABLE.