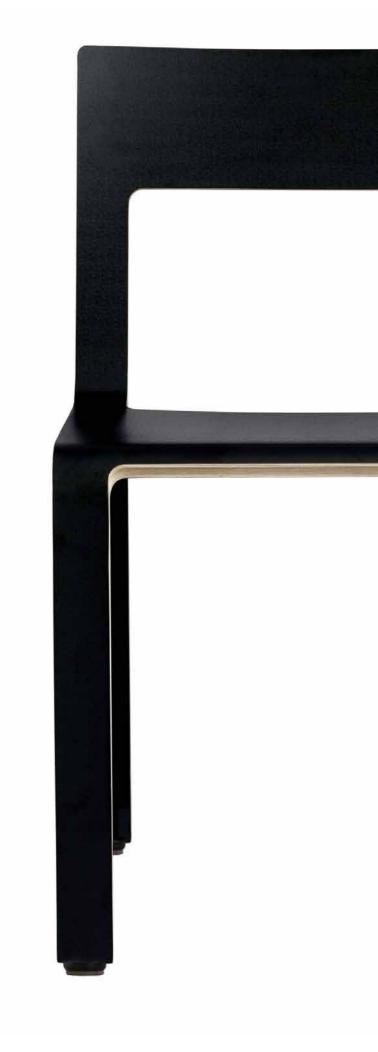

OPTIONS
upholstered seat pad,
linking

stackable sideways up to 6 pieces

FRAME IS A MONO-BLOCK CHAIR, MOULDED IN ONE PIECE OF PLYWOOD WITH VARIABLE THICKNESS AND SOLID WOOD INSERT. THE WHOLE CHAIR IS PRESSED IN ONE SINGLE PROCESS. UNUSUAL SIDEWAYS STACKING IDEA ALLOWS THE CHAIR TO STACK AND KEEP A SIMPLE, CLEAR, ALMOST CLASSIC FORM -WELL PROPORTIONED AND ERGONOMIC. THE SQUARE CUT IN THE BACKREST GIVES THE FEELING OF TRANSPARENCY. PURE AND AESTHETIC DESIGN OF FRAME OFFERS POSITIVE EXPERIENCES FOR ARCHITECTS AND CUSTOMERS.