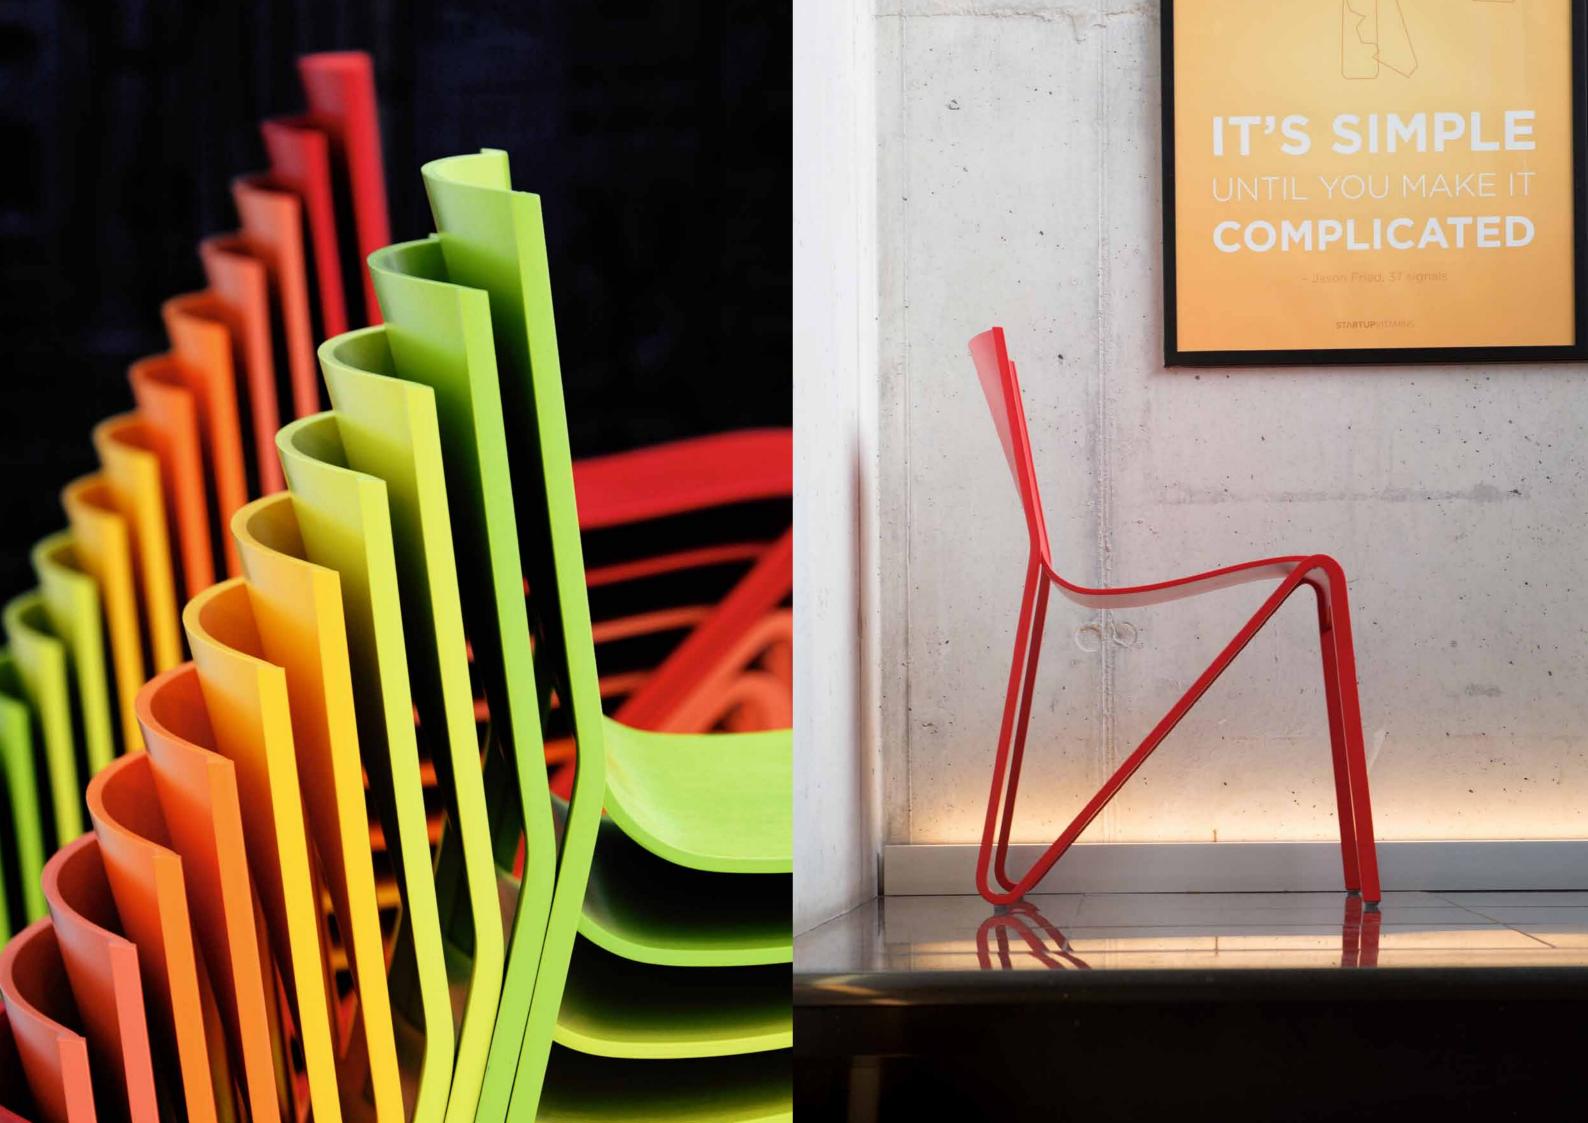

OPTIONS seat and back upholstery, linking

stackable up to 15 pieces

SCULPTURAL SCULPTURAL CONTEMPORARY NATURAL

DURABLE
BRIGHT
COLORFUL
ELEGANT
ZESTY

ORGANIC FORMS AND LIGHTNESS OF THE CHAIR IN COMBINATION WITH EXTREMELY STRONG PLYWOOD TECHNOLOGY MAKE ZESTY SUITABLE FOR ANY PUBLIC OR PRIVATE ENVIRONMENT. WITH A MINIMUM OF MATERIAL AND A MAXIMUM OF COMFORT AND STYLE IT BRINGS OUT THE BEST OF MOULDED PLYWOOD. ZESTY IS ASSEMBLED BY 3 PARTS ONLY AND WEIGHTS AS LITTLE AS 3 KG. THE CHARACTERISTIC LEG FRAME AND A SLENDER ZESTY PROFILE WILL MAKE THE INTERIORS OUTSTANDING AND REMARKABLE.