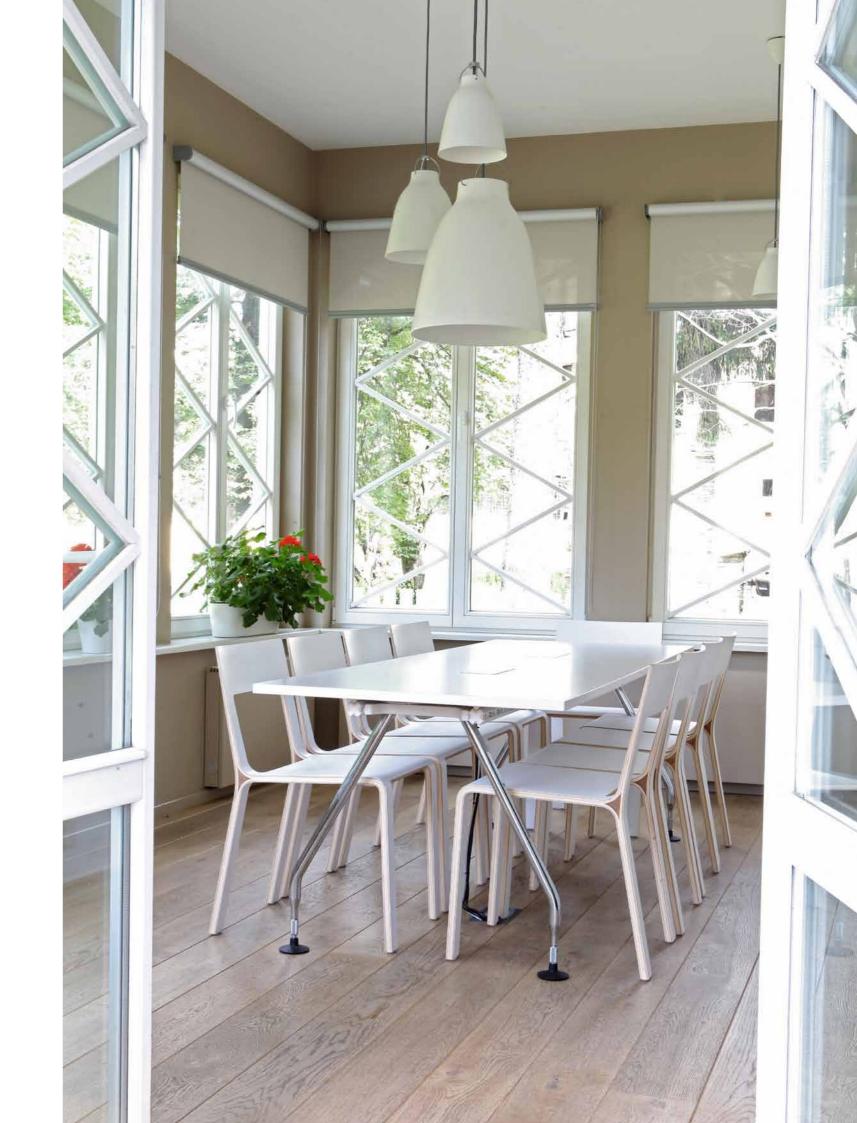

# 

DESIGN Jakob Wagner, Denmark

APPLICATION restaurants, offices, corporate meeting rooms, banks

MATERIAL form pressed plywood, chromed or powder coated frame

FINISHES birch, oak, walnut, zebrano, wenge

OPTIONS 4-leg frame, swivel frame, upholstered seat pad

OUTSTANDING
PLAYFUL
STRONG
CHAT

FOLDED ONE PIECE OF PLYWOOD WITH DISCREET JOINING IN THE MIDDLE OF SEAT CREATES FAMILIAR ROUND SHAPE OF THE CHAIR. IT IS UNIQUE IN TECHNOLOGY AND VARIETY OF GREAT SITTING COMFORT. CHAT WILL ADD THE LAST STRAW OF ELEGANCE TO THE INTERIOR AND WILL PROVIDE YOU WITH POSITIVE EMOTIONS WHILE SITTING OR JUST LOOKING AT IT. IT MAY BE CONSIDERED FOR CORPORATE MEETING ROOMS,