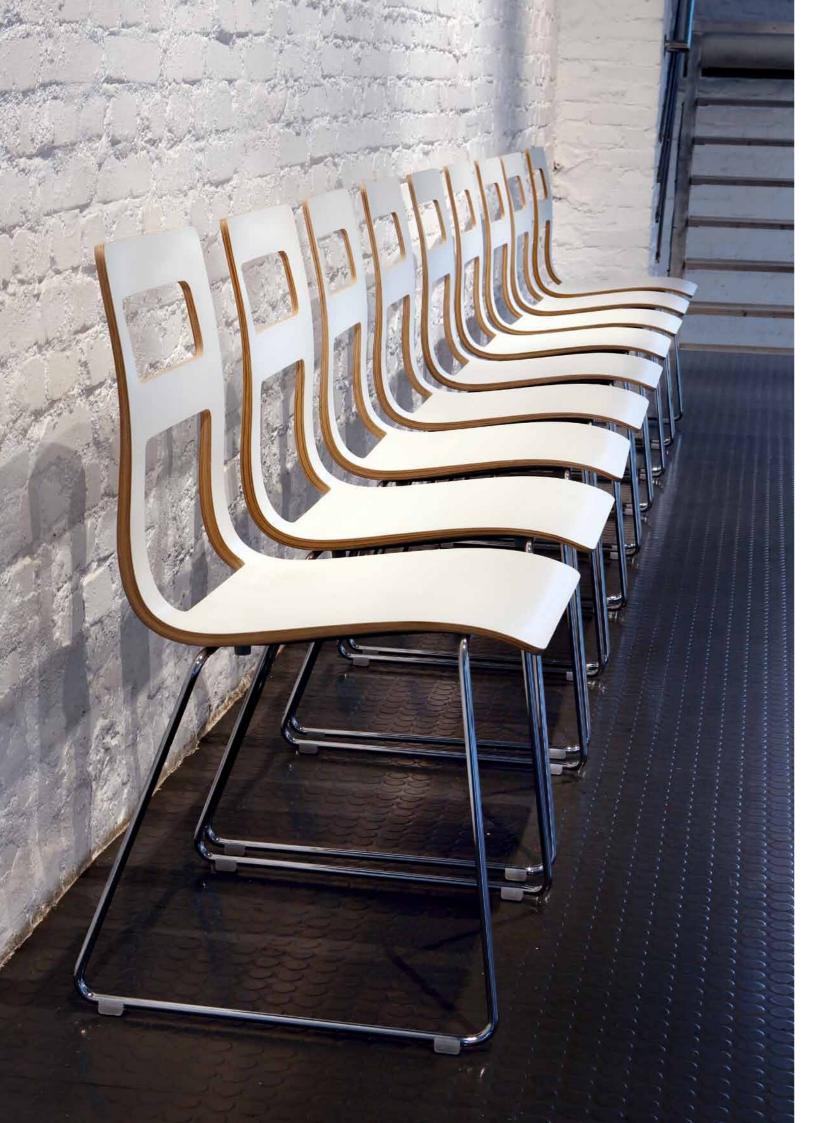

## 

DESIGN Komplot Design, Denmark

APPLICATION
museums, libraries, banks,
halls, waiting areas,
meeting rooms, restaurants

MATERIAL form pressed plywood with solid wood insert

FINISHES birch, oak, walnut, zebrano, wenge, white and black laminate

OPTIONS
upholstered seat pad,
linking

stackable sideways up to 6 pieces

FRAME IS A MONO-BLOCK CHAIR, MOULDED IN ONE PIECE OF PLYWOOD WITH VARIABLE THICKNESS AND SOLID WOOD INSERT. THE WHOLE CHAIR IS PRESSED IN ONE SINGLE PROCESS. UNUSUAL SIDEWAYS STACKING IDEA ALLOWS THE CHAIR TO STACK AND KEEP A SIMPLE, CLEAR, ALMOST CLASSIC FORM -WELL PROPORTIONED AND ERGONOMIC. THE SQUARE CUT IN THE BACKREST GIVES THE FEELING OF TRANSPARENCY. PURE AND AESTHETIC DESIGN OF FRAME OFFERS POSITIVE EXPERIENCES FOR ARCHITECTS AND CUSTOMERS.

STRONG OUTSTANDING ASCETIC UNUSUAL STABLE