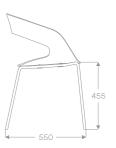

## 

DESIGN Komplot Design, Denmark

APPLICATION
museums, libraries, banks,
halls, waiting areas,
meeting rooms, restaurants

MATERIAL form pressed plywood with solid wood insert

FINISHES birch, oak, walnut, zebrano, wenge, white and black laminate

OPTIONS
upholstered seat pad,
linking

stackable sideways up to 6 pieces

FRAME IS A MONO-BLOCK CHAIR, MOULDED IN ONE PIECE OF PLYWOOD WITH VARIABLE THICKNESS AND SOLID WOOD INSERT. THE WHOLE CHAIR IS PRESSED IN ONE SINGLE PROCESS. UNUSUAL SIDEWAYS STACKING IDEA ALLOWS THE CHAIR TO STACK AND KEEP A SIMPLE, CLEAR, ALMOST CLASSIC FORM -WELL PROPORTIONED AND ERGONOMIC. THE SQUARE CUT IN THE BACKREST GIVES THE FEELING OF TRANSPARENCY. PURE AND AESTHETIC DESIGN OF FRAME OFFERS POSITIVE EXPERIENCES FOR ARCHITECTS AND CUSTOMERS.

STRONG OUTSTANDING ASCETIC UNUSUAL STABLE