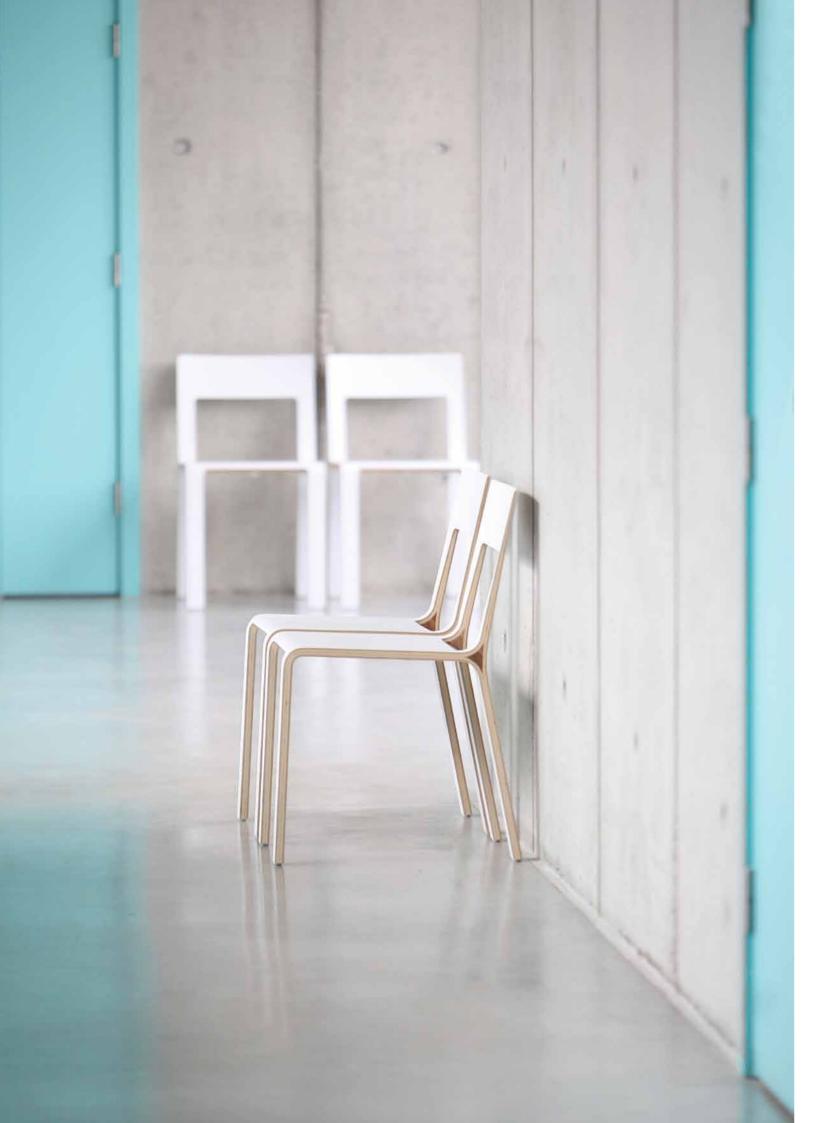

## 

DESIGN Komplot Design, Denmark

APPLICATION
museums, libraries, banks,
halls, waiting areas,
meeting rooms, restaurants

MATERIAL form pressed plywood with solid wood insert

FINISHES birch, oak, walnut, zebrano, wenge, white and black laminate

OPTIONS
upholstered seat pad,
linking

stackable sideways up to 6 pieces

FRAME IS A MONO-BLOCK CHAIR, MOULDED IN ONE PIECE OF PLYWOOD WITH VARIABLE THICKNESS AND SOLID WOOD INSERT. THE WHOLE CHAIR IS PRESSED IN ONE SINGLE PROCESS. UNUSUAL SIDEWAYS STACKING IDEA ALLOWS THE CHAIR TO STACK AND KEEP A SIMPLE, CLEAR, ALMOST CLASSIC FORM -WELL PROPORTIONED AND ERGONOMIC. THE SQUARE CUT IN THE BACKREST GIVES THE FEELING OF TRANSPARENCY. PURE AND AESTHETIC DESIGN OF FRAME OFFERS POSITIVE EXPERIENCES FOR ARCHITECTS AND CUSTOMERS.

STRONG OUTSTANDING ASCETIC UNUSUAL STABLE