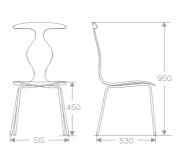

#### $\overline{\phantom{a}}$

DESIGN Jakob Berg, Denmark

APPLICATION
hotels, restaurants,
museums, libraries,
churches, halls, waiting
areas, meeting rooms

MATERIAL form pressed plywood

FINISHES birch, oak, walnut, zebrano, wenge

OPTIONS upholstered seat pad, linking

stackable up to 10 pieces

EVERY DETAIL OF FLOW CHAIR HAS BEEN DESIGNED WITH THE GREATEST LOVE. WE THINK FLOW IS ONE OF THE MOST BEAUTIFUL WOODEN CHAIRS CREATED DURING THE LAST 100 YEARS, IT IS LIGHT AND STACKABLE MULTI-PURPOSE CHAIR THAT COMBINES THE BEAUTY OF PLYWOOD WITH INNOVATIVE MOULDING TECHNIQUE PUTTING PRECISION AND DETAILS IN FOCUS. IT'S CLEAN LOOK. TIMELESS DESIGN AND EXCELLENT SUITABLE FOR THE WIDEST SPECTRUM OF PUBLIC AND PRIVATE INTERIORS. IT JUST LOOKS BEAUTIFUL EVERYWHERE.