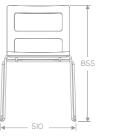

## 

DESIGN Komplot Design, Denmark

APPLICATION
museums, libraries, banks,
halls, waiting areas,
meeting rooms, restaurants

MATERIAL form pressed plywood with solid wood insert

FINISHES birch, oak, walnut, zebrano, wenge, white and black laminate

OPTIONS
upholstered seat pad,
linking

stackable sideways up to 6 pieces

FRAME IS A MONO-BLOCK CHAIR, MOULDED IN ONE PIECE OF PLYWOOD WITH VARIABLE THICKNESS AND SOLID WOOD INSERT. THE WHOLE CHAIR IS PRESSED IN ONE SINGLE PROCESS. UNUSUAL SIDEWAYS STACKING IDEA ALLOWS THE CHAIR TO STACK AND KEEP A SIMPLE, CLEAR, ALMOST CLASSIC FORM -WELL PROPORTIONED AND ERGONOMIC. THE SQUARE CUT IN THE BACKREST GIVES THE FEELING OF TRANSPARENCY. PURE AND AESTHETIC DESIGN OF FRAME OFFERS POSITIVE EXPERIENCES FOR ARCHITECTS AND CUSTOMERS.

STRONG OUTSTANDING ASCETIC UNUSUAL STABLE