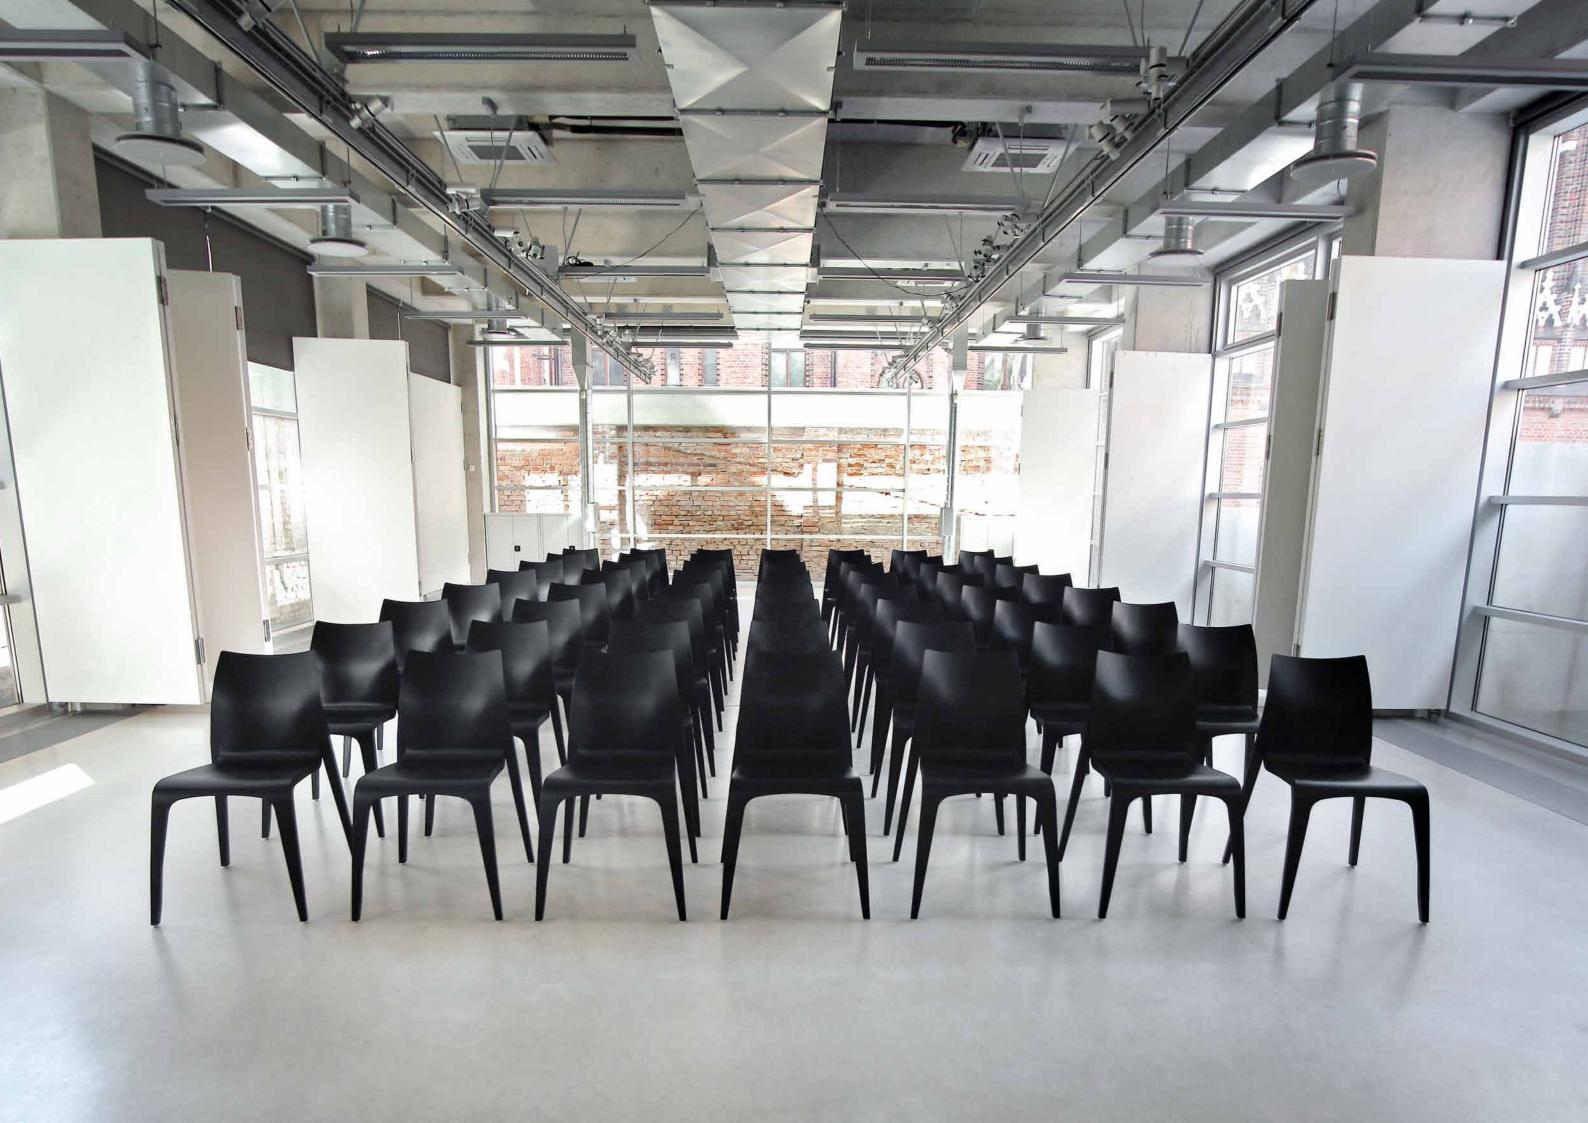

## 

DESIGN Komplot Design, Denmark

APPLICATION
museums, libraries, banks,
halls, waiting areas,
meeting rooms, restaurants

MATERIAL form pressed plywood with solid wood insert

FINISHES birch, oak, walnut, zebrano, wenge, white and black laminate

OPTIONS
upholstered seat pad,
linking

stackable sideways up to 6 pieces

FRAME IS A MONO-BLOCK CHAIR, MOULDED IN ONE PIECE OF PLYWOOD WITH VARIABLE THICKNESS AND SOLID WOOD INSERT. THE WHOLE CHAIR IS PRESSED IN ONE SINGLE PROCESS. UNUSUAL SIDEWAYS STACKING IDEA ALLOWS THE CHAIR TO STACK AND KEEP A SIMPLE, CLEAR, ALMOST CLASSIC FORM -WELL PROPORTIONED AND ERGONOMIC. THE SQUARE CUT IN THE BACKREST GIVES THE FEELING OF TRANSPARENCY. PURE AND AESTHETIC DESIGN OF FRAME OFFERS POSITIVE EXPERIENCES FOR ARCHITECTS AND CUSTOMERS.

STRONG OUTSTANDING ASCETIC UNUSUAL STABLE