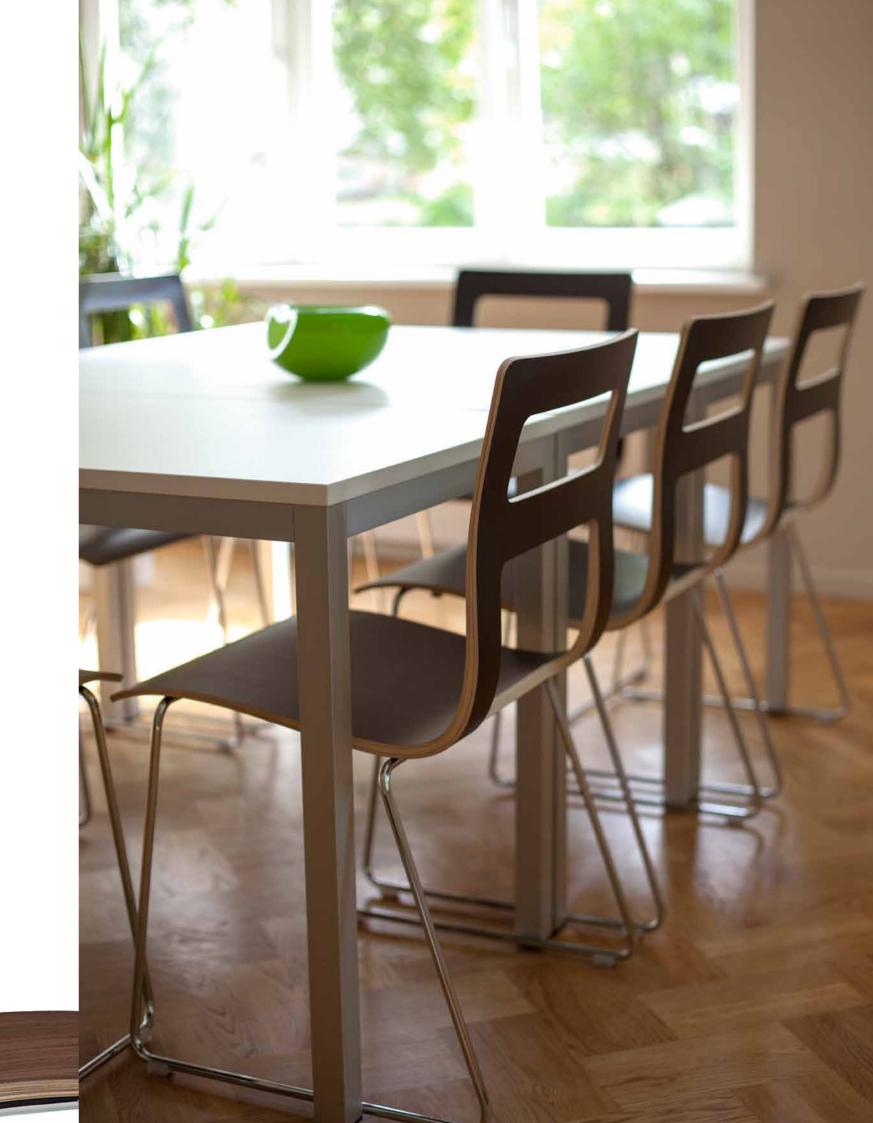

F 20TH CENTURY'S DANISH FURNITURE DESIGN: THE "VALET" CHAIR OF H. WEGNER AND THE "ANT" CHAIR OF A. JACOBSEN. WHAT WILL HAPPEN IF WE CROSSBREED THEM?" ASKED THEMSELVES AND RESTAURANT, WE MISS A GOOD CHAIR-BACK ON WHICH TO HANG OUR JACKET. WITH THE MAIN FOCUS ON FUNCTIONALITY, A SPECIAL CONSTRUCTION OF THE PLYWOOD SHELL WITH ENLARGED THICKNESS IN THE CURVE, MAKES THE **COLLECTION EXTREMELY** STRONG FOR USE IN ALL KIND OF PUBLIC ENVIRONMENTS, CANTEENS, CAFES, HOTELS, RECEPTION AREAS. SPECIAL ADVANTAGE -STACKABLE BAR STOOL PYT.

### FILESTRA



APPLICATION halls, meeting and waiting areas, banks

MATERIAL form pressed plywood, solid rod frame, chrome or powder coated

FINISHES birch, oak, walnut, zebrano, wenge, white and black laminate

OPTIONS upholstered seat pad

stackable up to 8 pieces





FINESTRA IS A MULTI-PURPOSE
CHAIR WITH A MOULDED
PLYWOOD SHELL IN
VARIABLE THICKNESS THAT
ALLOWS WINDOW-LIKE
CUTOUTS IN THE BACK.
THE GEOMETRIC CLEARNESS
OF FINESTRA FRIENDLY FITS
IN ANY ENVIRONMENT.
THE BACK OF A CHAIR,
MINIMIZED TO THE SIMPLE
FRAME, PROVIDES
TRANSPARENCY IN THE ROOM.
FINESTRA HAS WELL STACKING
AND LINKING FEATURES.





#### REFERENCES

AUSTRALIA KEW Heights Sports Club Melbourne -Ice Cube Restaurant in Sydney - Hotel Mantra South Bank Brisbane AUSTRIA Hotel Berghof – Technische Universität Graz – Rheuma Sonderkrankenanstalt Bad Gastein - Allgemeines Krankenhaus Linz - Gesundheitsresort Lebensquell Bad Zell -Christophorus Reisebüros BELGIUM Decospan Tree house -Claxo Smith Kline - Mijn Restaurant TV CZECH REPUBLIC Amenity Resort Špindlerův Mlýn – Cafes at OMW filling