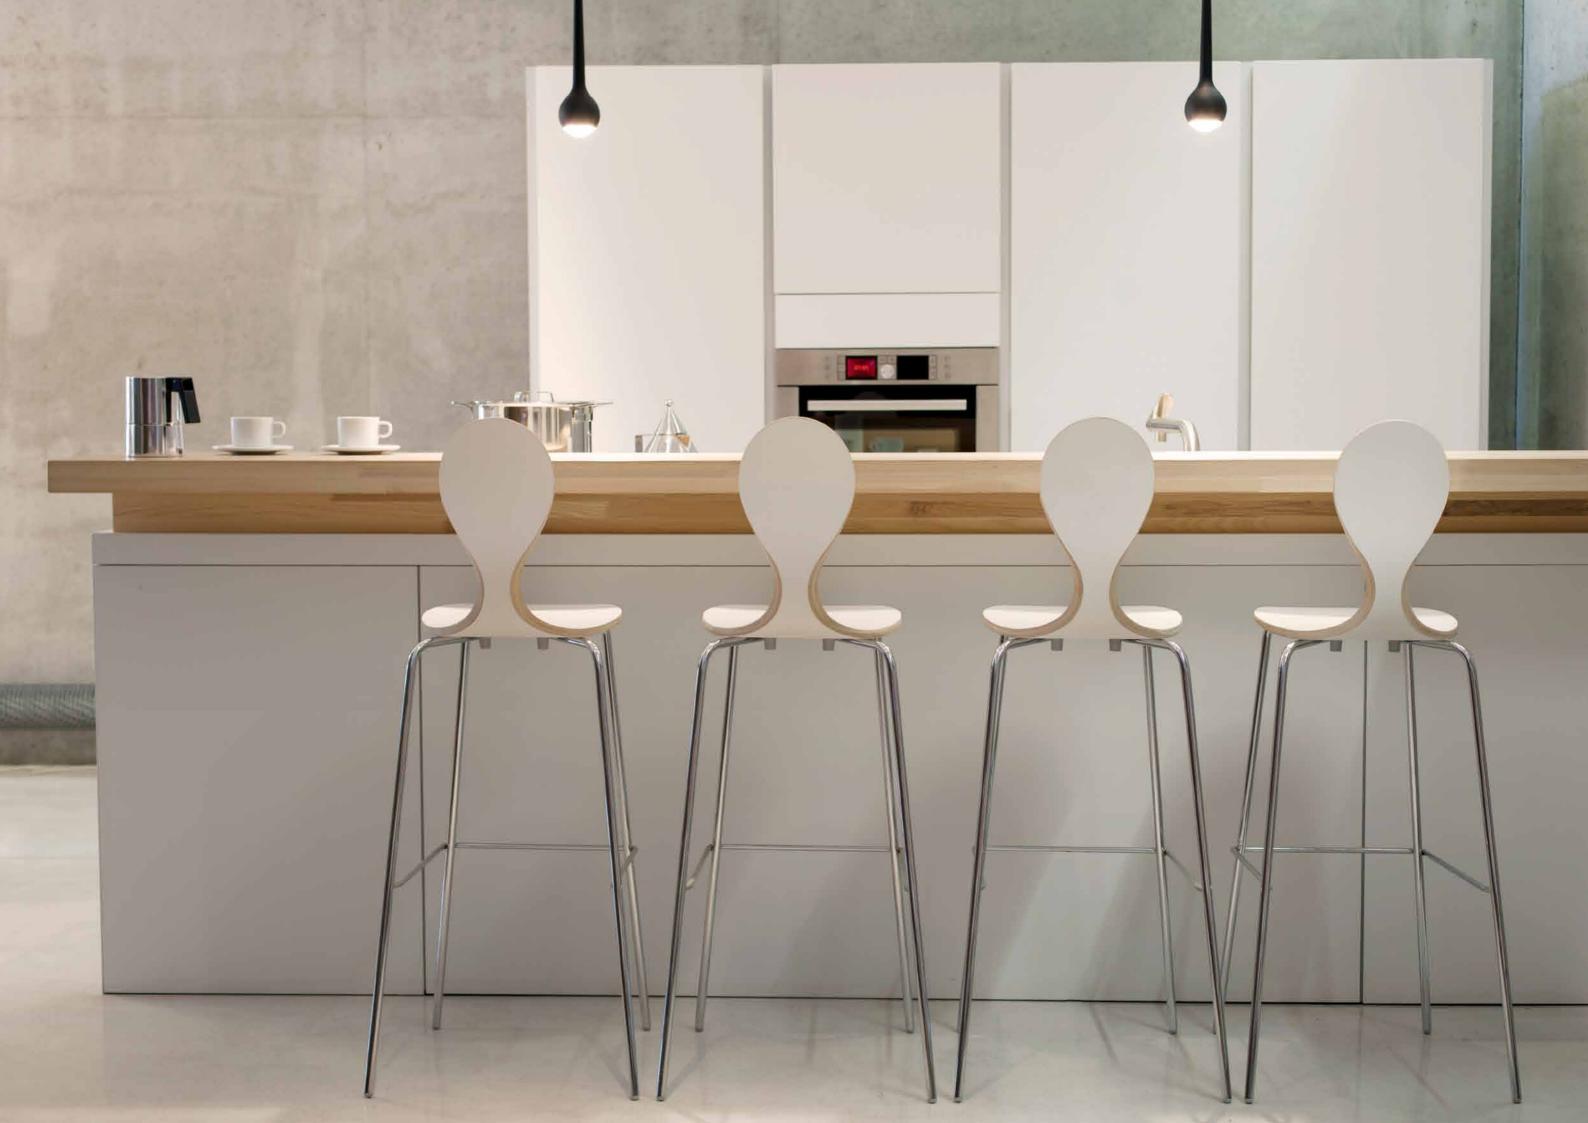

HOSPITALITY AND RESIDENTIAL

ENVIRONMENTS.

PYT bar stool PYT chair PYTHON chair

DESIGN Komplot Design, Denmark

APPLICATION
cafeterias, restaurants,
Internet cafes, receptions,
schools, universities

MATERIAL form pressed plywood, chromed or powder coated frame

FINISHES birch, oak, walnut, zebrano, wenge, white and black laminate

OPTIONS upholstered seat pad

stackable up to 8 pieces

STRONG STACKABLE UNUSUAL CONTRASTING STABLE

THE 2 ICONS OF 20TH CENTURY'S DANISH FURNITURE DESIGN: THE "VALET" CHAIR OF H. WEGNER AND THE "ANT" CHAIR OF A. JACOBSEN. WHAT WILL HAPPEN IF WE CROSSBREED THEM?" ASKED THEMSELVES AND RESTAURANT, WE MISS A GOOD CHAIR-BACK ON WHICH TO HANG OUR JACKET. WITH THE MAIN FOCUS ON FUNCTIONALITY, A SPECIAL CONSTRUCTION OF THE PLYWOOD SHELL WITH ENLARGED THICKNESS IN THE CURVE, MAKES THE **COLLECTION EXTREMELY** STRONG FOR USE IN ALL KIND OF PUBLIC ENVIRONMENTS, CANTEENS, CAFES, HOTELS, RECEPTION AREAS. SPECIAL ADVANTAGE -STACKABLE BAR STOOL PYT.