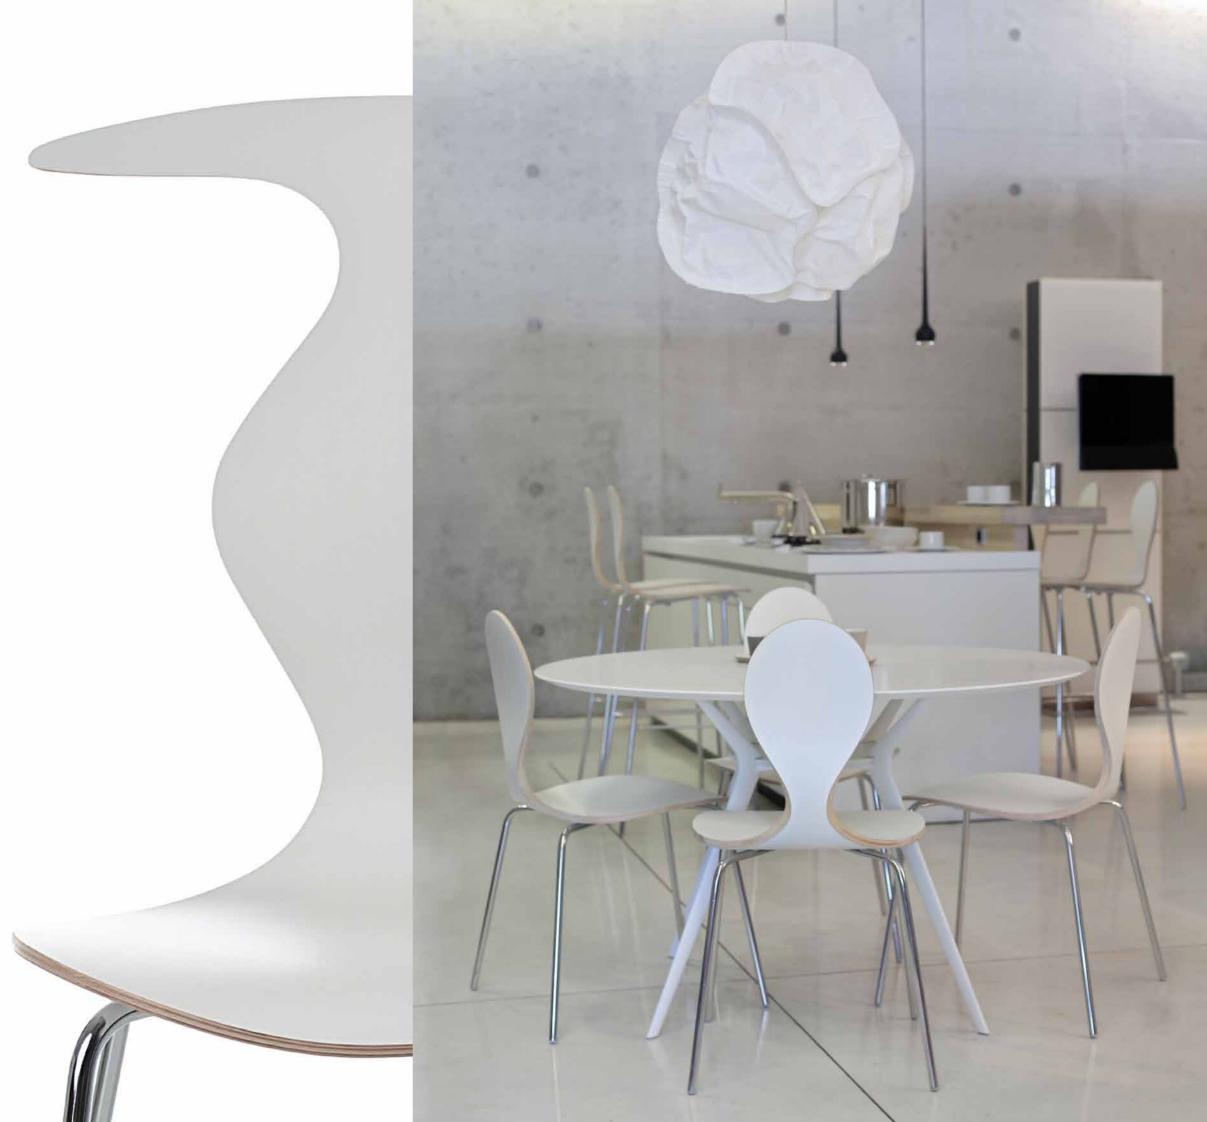

# 

DESIGN Jakob Wagner, Denmark

APPLICATION restaurants, offices, corporate meeting rooms, banks

MATERIAL form pressed plywood, chromed or powder coated frame

FINISHES birch, oak, walnut, zebrano, wenge

OPTIONS 4-leg frame, swivel frame, upholstered seat pad

OUTSTANDING
PLAYFUL
STRONG
CHAT

FOLDED ONE PIECE OF PLYWOOD WITH DISCREET JOINING IN THE MIDDLE OF SEAT CREATES FAMILIAR ROUND SHAPE OF THE CHAIR. IT IS UNIQUE IN TECHNOLOGY AND VARIETY OF GREAT SITTING COMFORT. CHAT WILL ADD THE LAST STRAW OF ELEGANCE TO THE INTERIOR AND WILL PROVIDE YOU WITH POSITIVE EMOTIONS WHILE SITTING OR JUST LOOKING AT IT. IT MAY BE CONSIDERED FOR CORPORATE MEETING ROOMS,