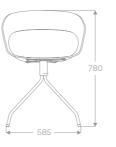

# 

DESIGN Jakob Wagner, Denmark

APPLICATION restaurants, offices, corporate meeting rooms, banks

MATERIAL form pressed plywood, chromed or powder coated frame

FINISHES birch, oak, walnut, zebrano, wenge

OPTIONS 4-leg frame, swivel frame, upholstered seat pad

OUTSTANDING
PLAYFUL
STRONG
CHAT

FOLDED ONE PIECE OF PLYWOOD WITH DISCREET JOINING IN THE MIDDLE OF SEAT CREATES FAMILIAR ROUND SHAPE OF THE CHAIR. IT IS UNIQUE IN TECHNOLOGY AND VARIETY OF GREAT SITTING COMFORT. CHAT WILL ADD THE LAST STRAW OF ELEGANCE TO THE INTERIOR AND WILL PROVIDE YOU WITH POSITIVE EMOTIONS WHILE SITTING OR JUST LOOKING AT IT. IT MAY BE CONSIDERED FOR CORPORATE MEETING ROOMS,