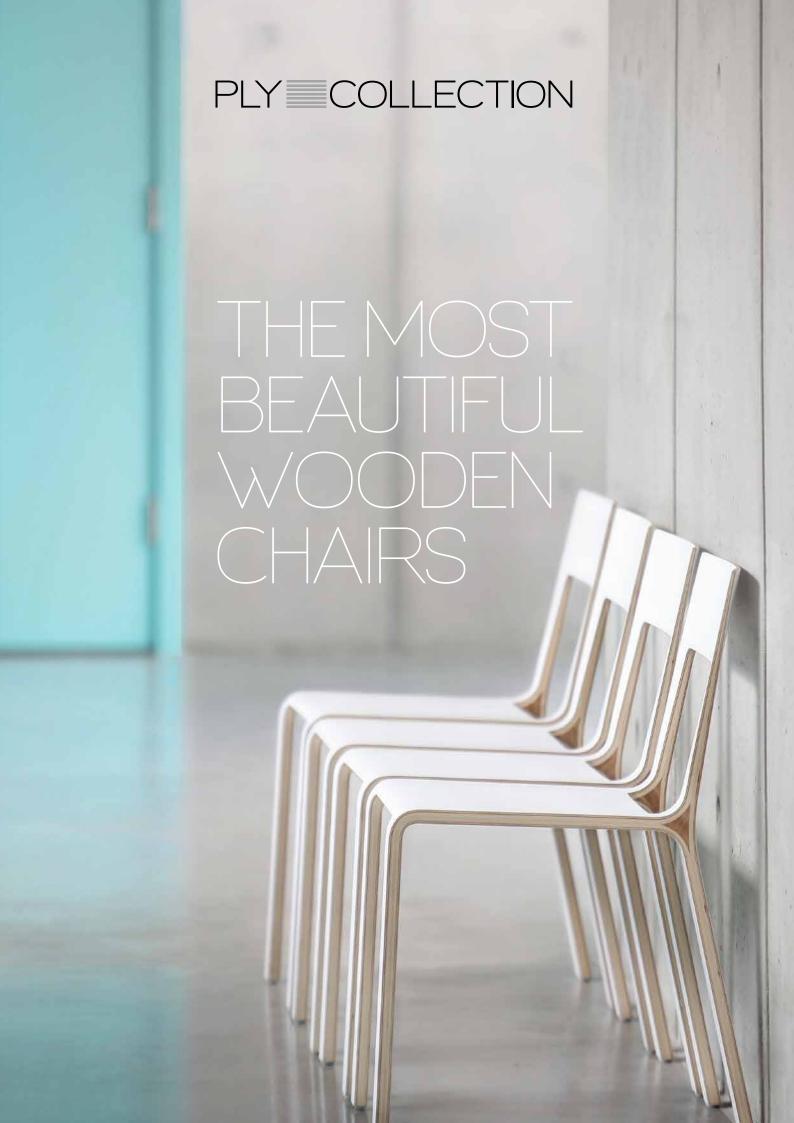

## 

DESIGN Komplot Design, Denmark

APPLICATION
museums, libraries, banks,
halls, waiting areas,
meeting rooms, restaurants

MATERIAL form pressed plywood with solid wood insert

FINISHES birch, oak, walnut, zebrano, wenge, white and black laminate

OPTIONS
upholstered seat pad,
linking

stackable sideways up to 6 pieces

FRAME IS A MONO-BLOCK CHAIR, MOULDED IN ONE PIECE OF PLYWOOD WITH VARIABLE THICKNESS AND SOLID WOOD INSERT. THE WHOLE CHAIR IS PRESSED IN ONE SINGLE PROCESS. UNUSUAL SIDEWAYS STACKING IDEA ALLOWS THE CHAIR TO STACK AND KEEP A SIMPLE, CLEAR, ALMOST CLASSIC FORM -WELL PROPORTIONED AND ERGONOMIC. THE SQUARE CUT IN THE BACKREST GIVES THE FEELING OF TRANSPARENCY. PURE AND AESTHETIC DESIGN OF FRAME OFFERS POSITIVE EXPERIENCES FOR ARCHITECTS AND CUSTOMERS.

STRONG OUTSTANDING ASCETIC UNUSUAL STABLE