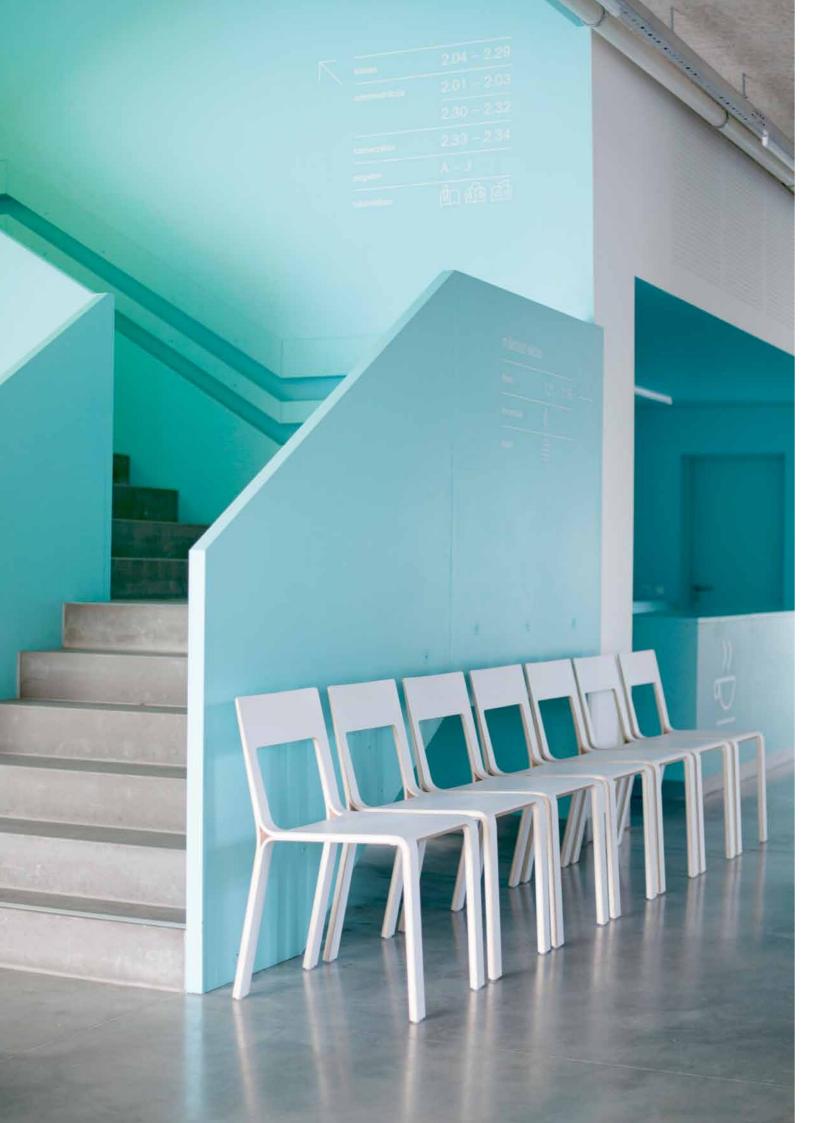

## 

DESIGN Komplot Design, Denmark

APPLICATION
museums, libraries, banks,
halls, waiting areas,
meeting rooms, restaurants

MATERIAL form pressed plywood with solid wood insert

FINISHES birch, oak, walnut, zebrano, wenge, white and black laminate

OPTIONS
upholstered seat pad,
linking

stackable sideways up to 6 pieces

FRAME IS A MONO-BLOCK CHAIR, MOULDED IN ONE PIECE OF PLYWOOD WITH VARIABLE THICKNESS AND SOLID WOOD INSERT. THE WHOLE CHAIR IS PRESSED IN ONE SINGLE PROCESS. UNUSUAL SIDEWAYS STACKING IDEA ALLOWS THE CHAIR TO STACK AND KEEP A SIMPLE, CLEAR, ALMOST CLASSIC FORM -WELL PROPORTIONED AND ERGONOMIC. THE SQUARE CUT IN THE BACKREST GIVES THE FEELING OF TRANSPARENCY. PURE AND AESTHETIC DESIGN OF FRAME OFFERS POSITIVE EXPERIENCES FOR ARCHITECTS AND CUSTOMERS.

STRONG OUTSTANDING ASCETIC UNUSUAL STABLE