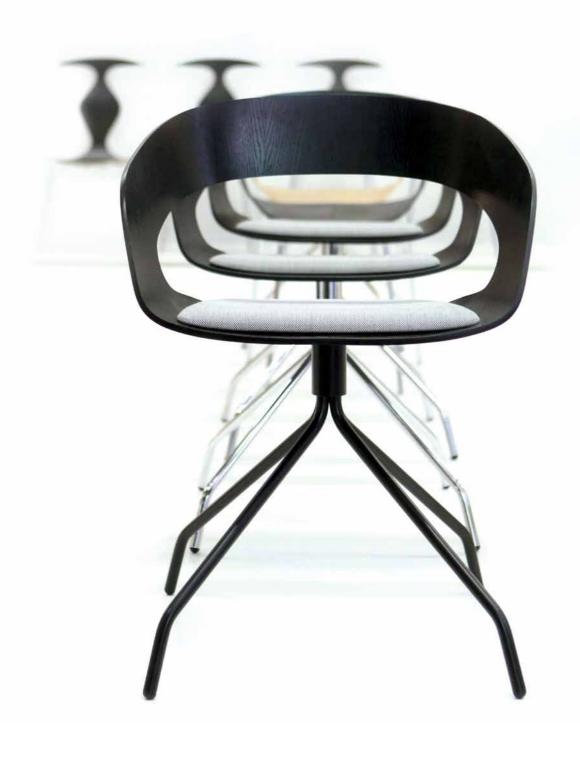

# 

DESIGN Jakob Wagner, Denmark

APPLICATION restaurants, offices, corporate meeting rooms, banks

MATERIAL form pressed plywood, chromed or powder coated frame

FINISHES birch, oak, walnut, zebrano, wenge

OPTIONS 4-leg frame, swivel frame, upholstered seat pad

OUTSTANDING
PLAYFUL
STRONG
CHAT

FOLDED ONE PIECE OF PLYWOOD WITH DISCREET JOINING IN THE MIDDLE OF SEAT CREATES FAMILIAR ROUND SHAPE OF THE CHAIR. IT IS UNIQUE IN TECHNOLOGY AND VARIETY OF GREAT SITTING COMFORT. CHAT WILL ADD THE LAST STRAW OF ELEGANCE TO THE INTERIOR AND WILL PROVIDE YOU WITH POSITIVE EMOTIONS WHILE SITTING OR JUST LOOKING AT IT. IT MAY BE CONSIDERED FOR CORPORATE MEETING ROOMS,