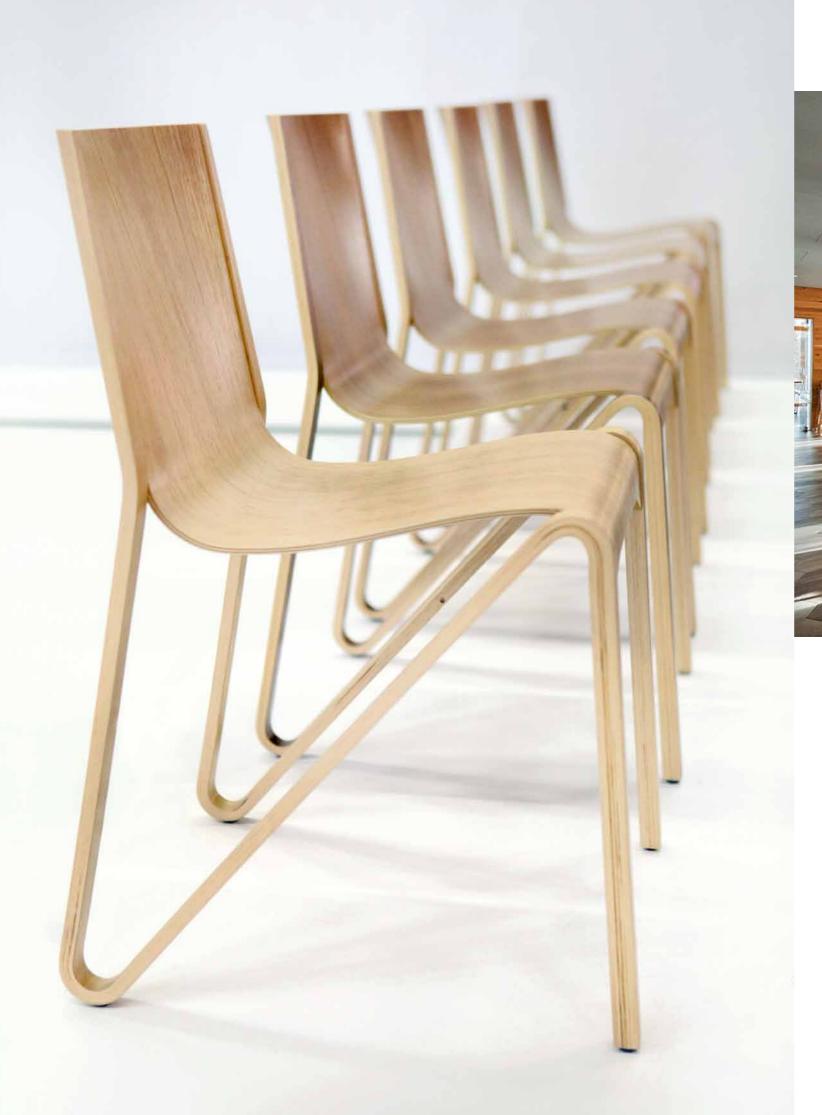

OPTIONS
upholstered seat pad,
linking

stackable sideways up to 6 pieces

FRAME IS A MONO-BLOCK CHAIR, MOULDED IN ONE PIECE OF PLYWOOD WITH VARIABLE THICKNESS AND SOLID WOOD INSERT. THE WHOLE CHAIR IS PRESSED IN ONE SINGLE PROCESS. UNUSUAL SIDEWAYS STACKING IDEA ALLOWS THE CHAIR TO STACK AND KEEP A SIMPLE, CLEAR, ALMOST CLASSIC FORM -WELL PROPORTIONED AND ERGONOMIC. THE SQUARE CUT IN THE BACKREST GIVES THE FEELING OF TRANSPARENCY. PURE AND AESTHETIC DESIGN OF FRAME OFFERS POSITIVE EXPERIENCES FOR ARCHITECTS AND CUSTOMERS.

STRONG OUTSTANDING ASCETIC UNUSUAL STABLE