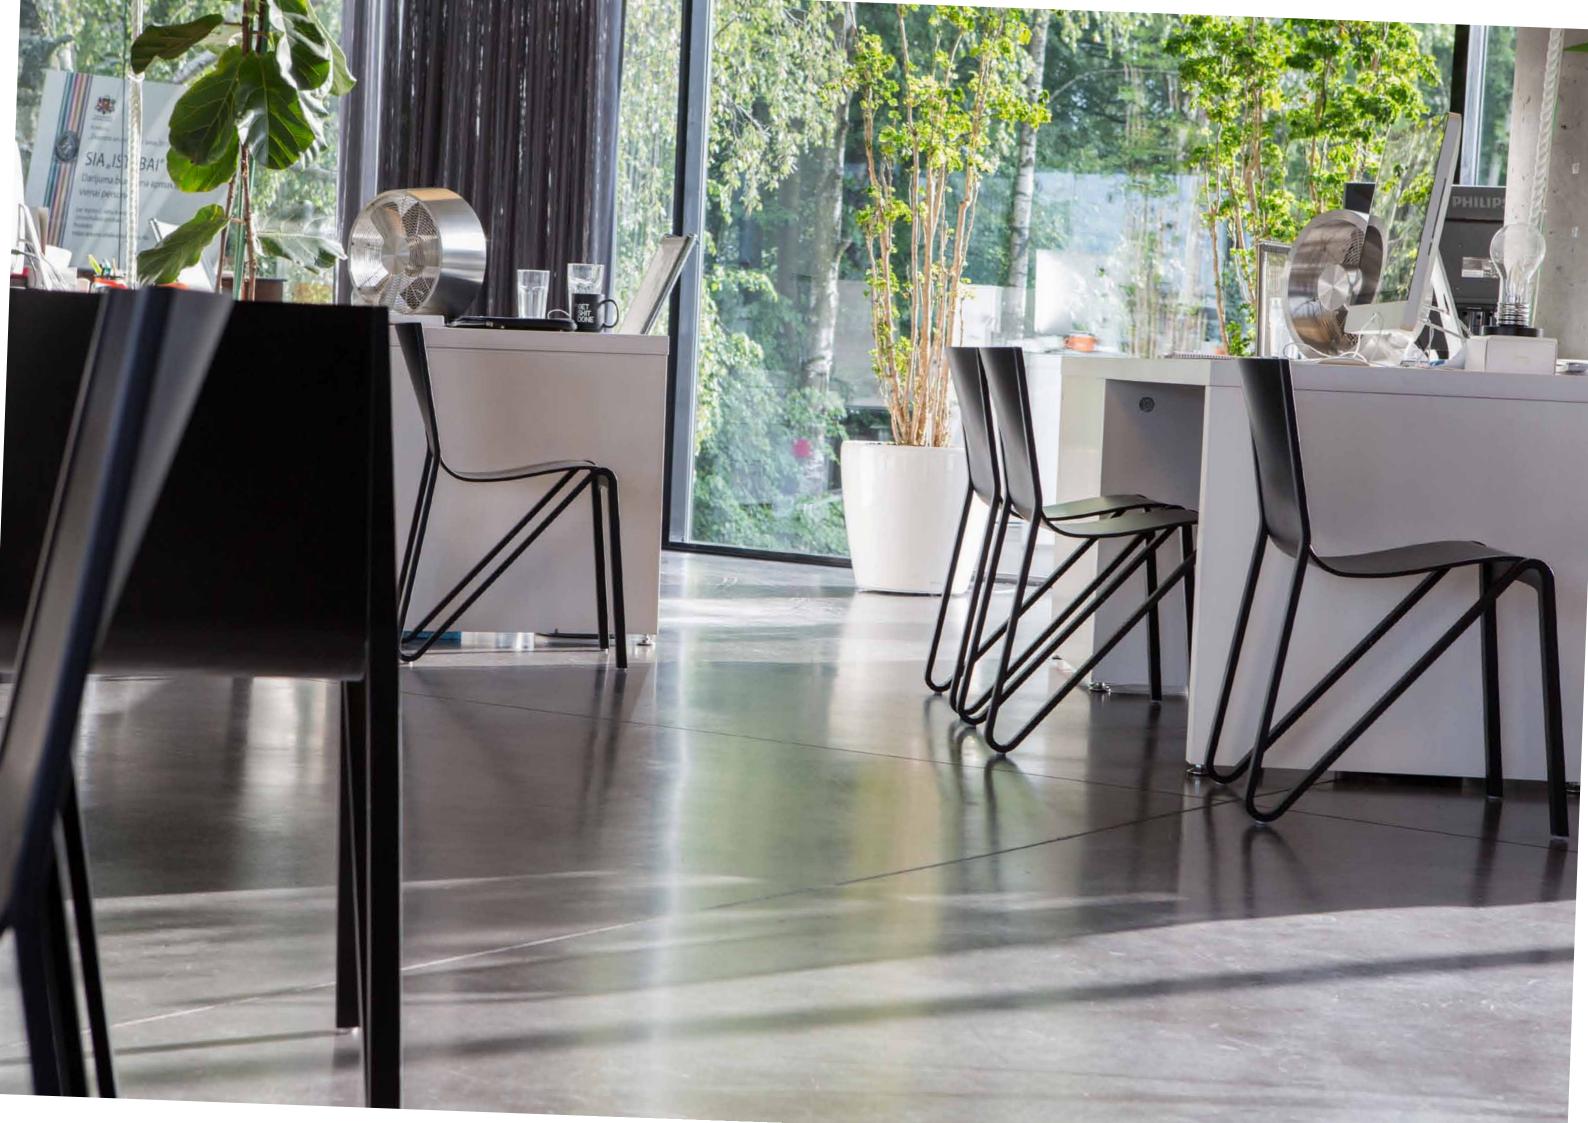

OPTIONS
upholstered seat pad,
linking

stackable sideways up to 6 pieces

FRAME IS A MONO-BLOCK CHAIR, MOULDED IN ONE PIECE OF PLYWOOD WITH VARIABLE THICKNESS AND SOLID WOOD INSERT. THE WHOLE CHAIR IS PRESSED IN ONE SINGLE PROCESS. UNUSUAL SIDEWAYS STACKING IDEA ALLOWS THE CHAIR TO STACK AND KEEP A SIMPLE, CLEAR, ALMOST CLASSIC FORM -WELL PROPORTIONED AND ERGONOMIC. THE SQUARE CUT IN THE BACKREST GIVES THE FEELING OF TRANSPARENCY. PURE AND AESTHETIC DESIGN OF FRAME OFFERS POSITIVE EXPERIENCES FOR ARCHITECTS AND CUSTOMERS.

STRONG OUTSTANDING ASCETIC UNUSUAL STABLE