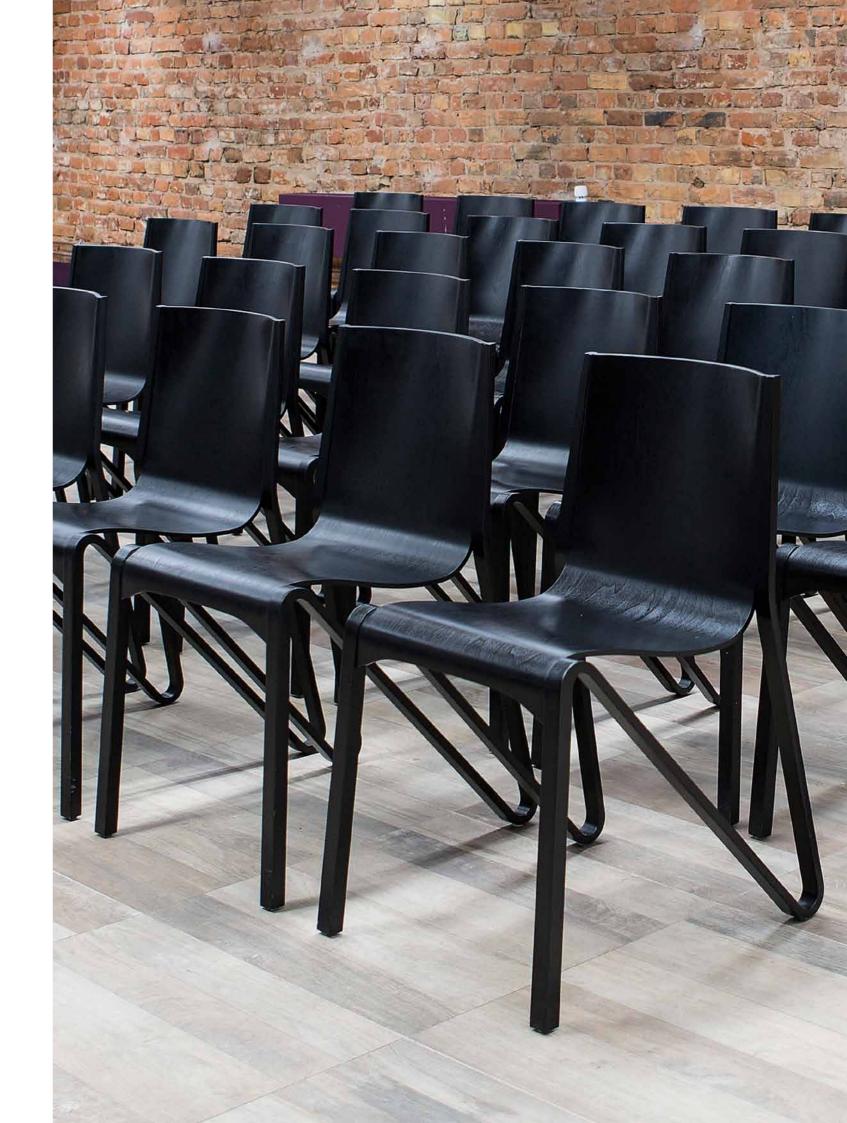

OPTIONS
upholstered seat pad,
linking

stackable sideways up to 6 pieces

FRAME IS A MONO-BLOCK CHAIR, MOULDED IN ONE PIECE OF PLYWOOD WITH VARIABLE THICKNESS AND SOLID WOOD INSERT. THE WHOLE CHAIR IS PRESSED IN ONE SINGLE PROCESS. UNUSUAL SIDEWAYS STACKING IDEA ALLOWS THE CHAIR TO STACK AND KEEP A SIMPLE, CLEAR, ALMOST CLASSIC FORM -WELL PROPORTIONED AND ERGONOMIC. THE SQUARE CUT IN THE BACKREST GIVES THE FEELING OF TRANSPARENCY. PURE AND AESTHETIC DESIGN OF FRAME OFFERS POSITIVE EXPERIENCES FOR ARCHITECTS AND CUSTOMERS.