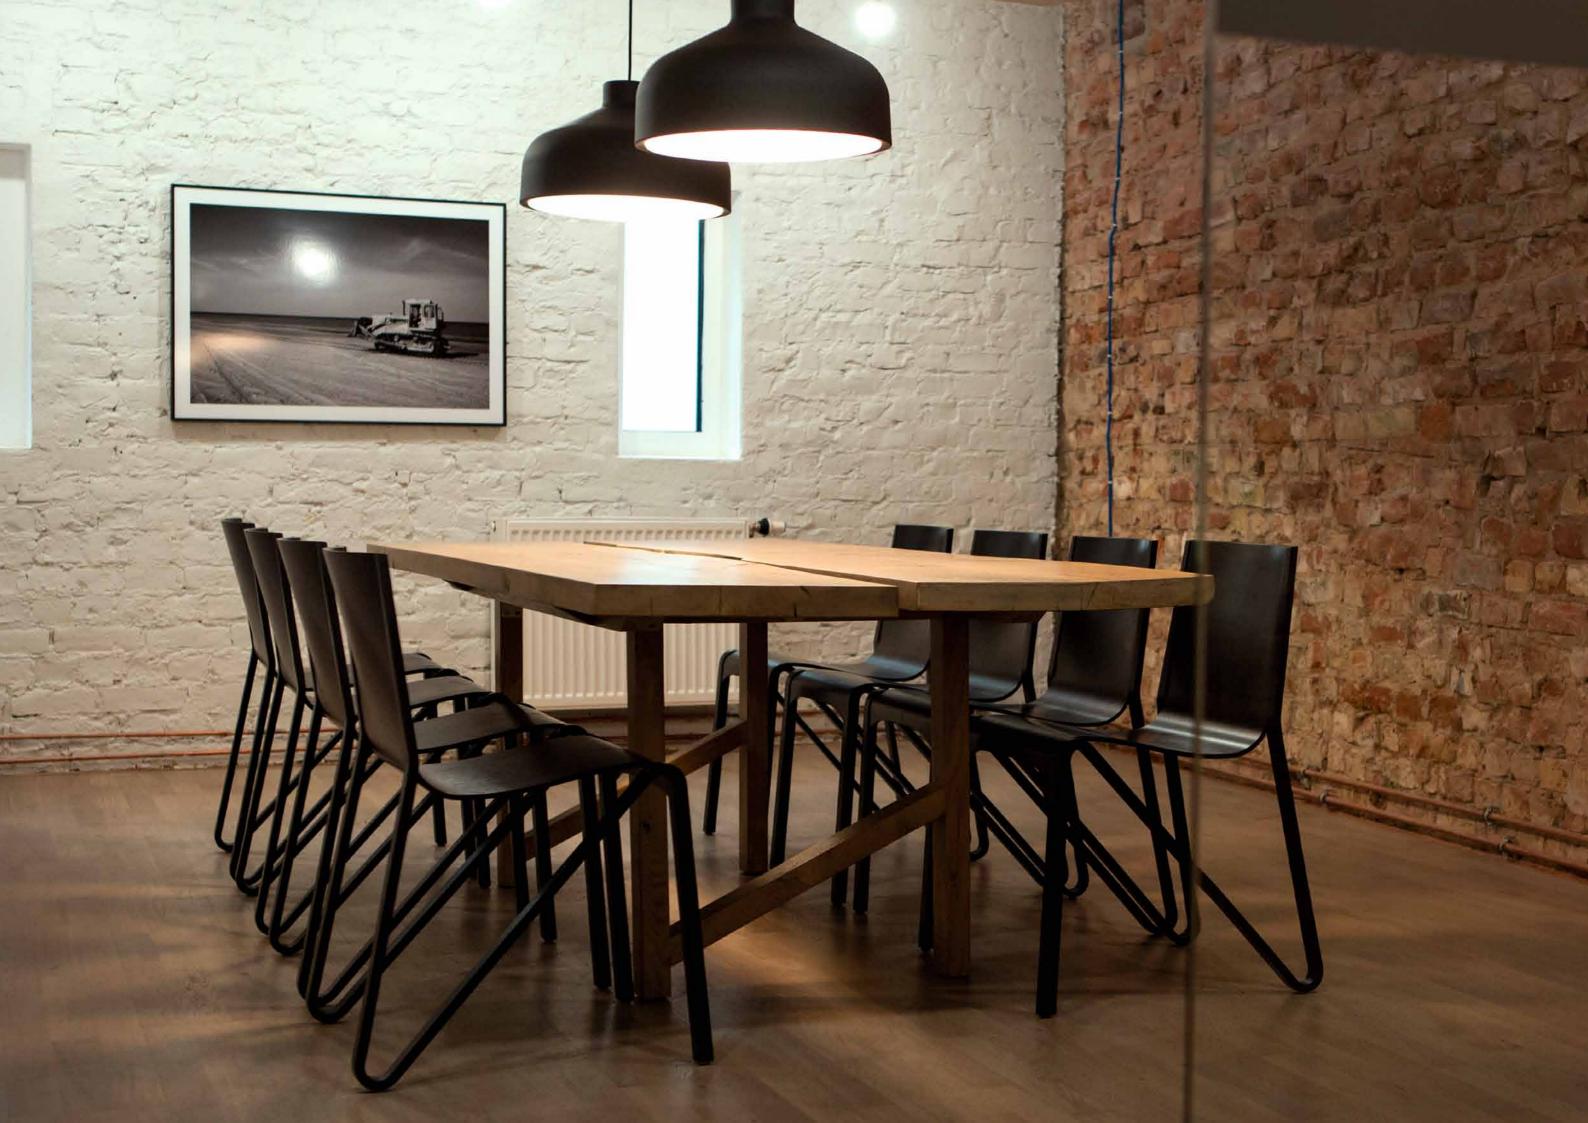

OPTIONS
upholstered seat pad,
linking

stackable sideways up to 6 pieces

FRAME IS A MONO-BLOCK CHAIR, MOULDED IN ONE PIECE OF PLYWOOD WITH VARIABLE THICKNESS AND SOLID WOOD INSERT. THE WHOLE CHAIR IS PRESSED IN ONE SINGLE PROCESS. UNUSUAL SIDEWAYS STACKING IDEA ALLOWS THE CHAIR TO STACK AND KEEP A SIMPLE, CLEAR, ALMOST CLASSIC FORM -WELL PROPORTIONED AND ERGONOMIC. THE SQUARE CUT IN THE BACKREST GIVES THE FEELING OF TRANSPARENCY. PURE AND AESTHETIC DESIGN OF FRAME OFFERS POSITIVE EXPERIENCES FOR ARCHITECTS AND CUSTOMERS.

STRONG OUTSTANDING ASCETIC UNUSUAL STABLE