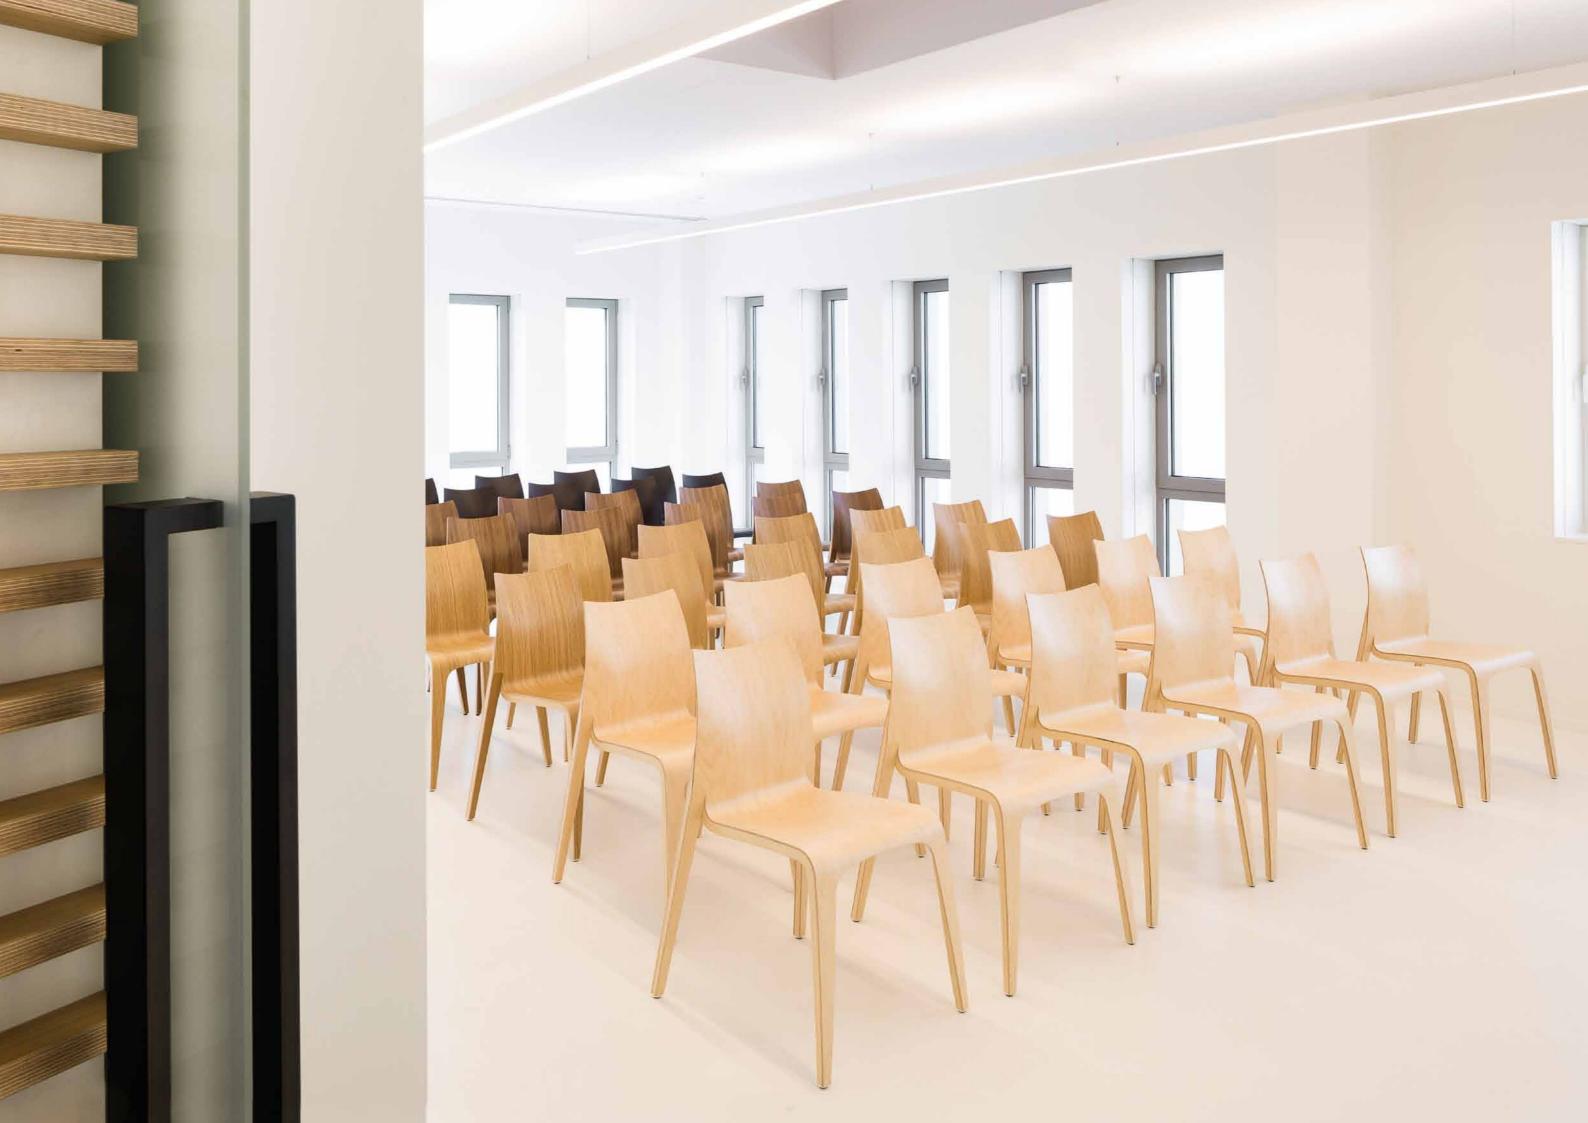

## 

DESIGN Komplot Design, Denmark

APPLICATION
museums, libraries, banks,
halls, waiting areas,
meeting rooms, restaurants

MATERIAL form pressed plywood with solid wood insert

FINISHES birch, oak, walnut, zebrano, wenge, white and black laminate

OPTIONS
upholstered seat pad,
linking

stackable sideways up to 6 pieces

FRAME IS A MONO-BLOCK CHAIR, MOULDED IN ONE PIECE OF PLYWOOD WITH VARIABLE THICKNESS AND SOLID WOOD INSERT. THE WHOLE CHAIR IS PRESSED IN ONE SINGLE PROCESS. UNUSUAL SIDEWAYS STACKING IDEA ALLOWS THE CHAIR TO STACK AND KEEP A SIMPLE, CLEAR, ALMOST CLASSIC FORM -WELL PROPORTIONED AND ERGONOMIC. THE SQUARE CUT IN THE BACKREST GIVES THE FEELING OF TRANSPARENCY. PURE AND AESTHETIC DESIGN OF FRAME OFFERS POSITIVE EXPERIENCES FOR ARCHITECTS AND CUSTOMERS.

STRONG OUTSTANDING ASCETIC UNUSUAL STABLE