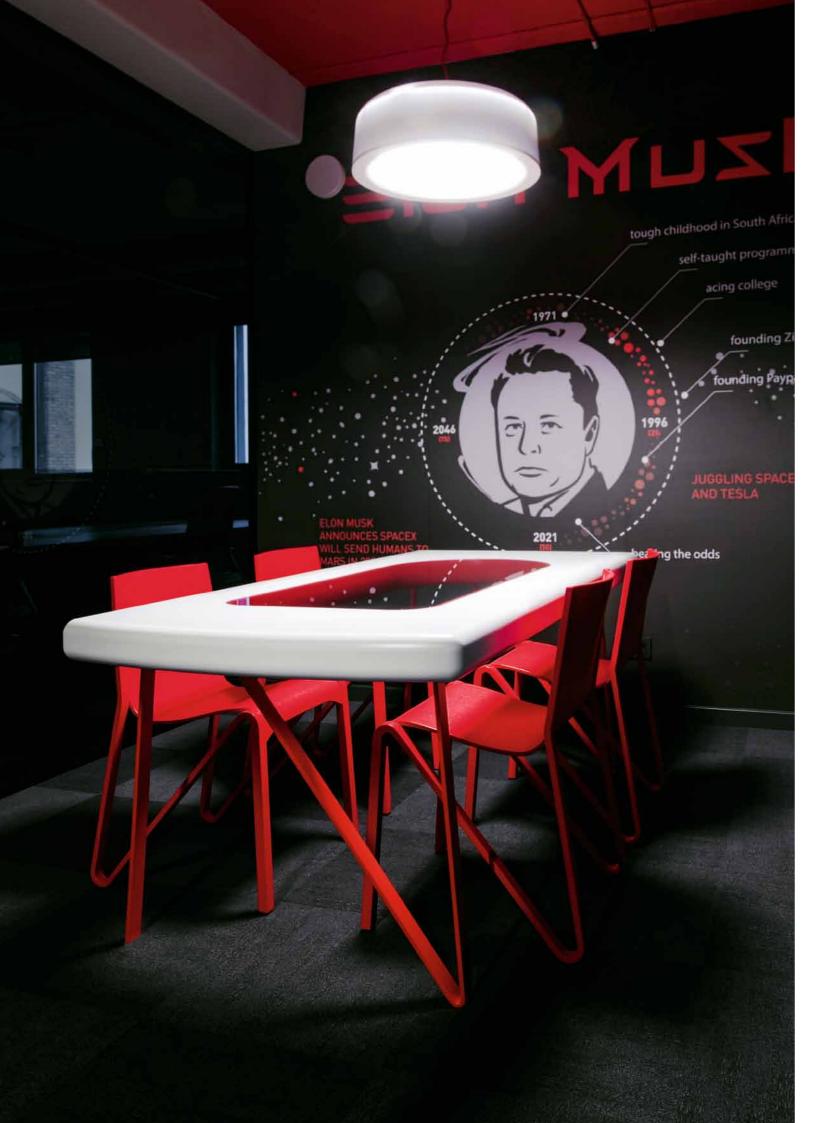

OPTIONS seat and back upholstery, linking

stackable up to 15 pieces

SCULPTURAL SCULPTURAL CONTEMPORARY NATURAL

DURABLE
BRIGHT
COLORFUL
ELEGANT
ZESTY

ORGANIC FORMS AND LIGHTNESS OF THE CHAIR IN COMBINATION WITH EXTREMELY STRONG PLYWOOD TECHNOLOGY MAKE ZESTY SUITABLE FOR ANY PUBLIC OR PRIVATE ENVIRONMENT. WITH A MINIMUM OF MATERIAL AND A MAXIMUM OF COMFORT AND STYLE IT BRINGS OUT THE BEST OF MOULDED PLYWOOD. ZESTY IS ASSEMBLED BY 3 PARTS ONLY AND WEIGHTS AS LITTLE AS 3 KG. THE CHARACTERISTIC LEG FRAME AND A SLENDER ZESTY PROFILE WILL MAKE THE INTERIORS OUTSTANDING AND REMARKABLE.