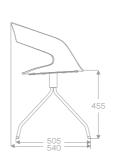

# 

DESIGN Jakob Wagner, Denmark

APPLICATION restaurants, offices, corporate meeting rooms, banks

MATERIAL form pressed plywood, chromed or powder coated frame

FINISHES birch, oak, walnut, zebrano, wenge

OPTIONS 4-leg frame, swivel frame, upholstered seat pad

OUTSTANDING
PLAYFUL
STRONG
CHAT

FOLDED ONE PIECE OF PLYWOOD WITH DISCREET JOINING IN THE MIDDLE OF SEAT CREATES FAMILIAR ROUND SHAPE OF THE CHAIR. IT IS UNIQUE IN TECHNOLOGY AND VARIETY OF GREAT SITTING COMFORT. CHAT WILL ADD THE LAST STRAW OF ELEGANCE TO THE INTERIOR AND WILL PROVIDE YOU WITH POSITIVE EMOTIONS WHILE SITTING OR JUST LOOKING AT IT. IT MAY BE CONSIDERED FOR CORPORATE MEETING ROOMS,