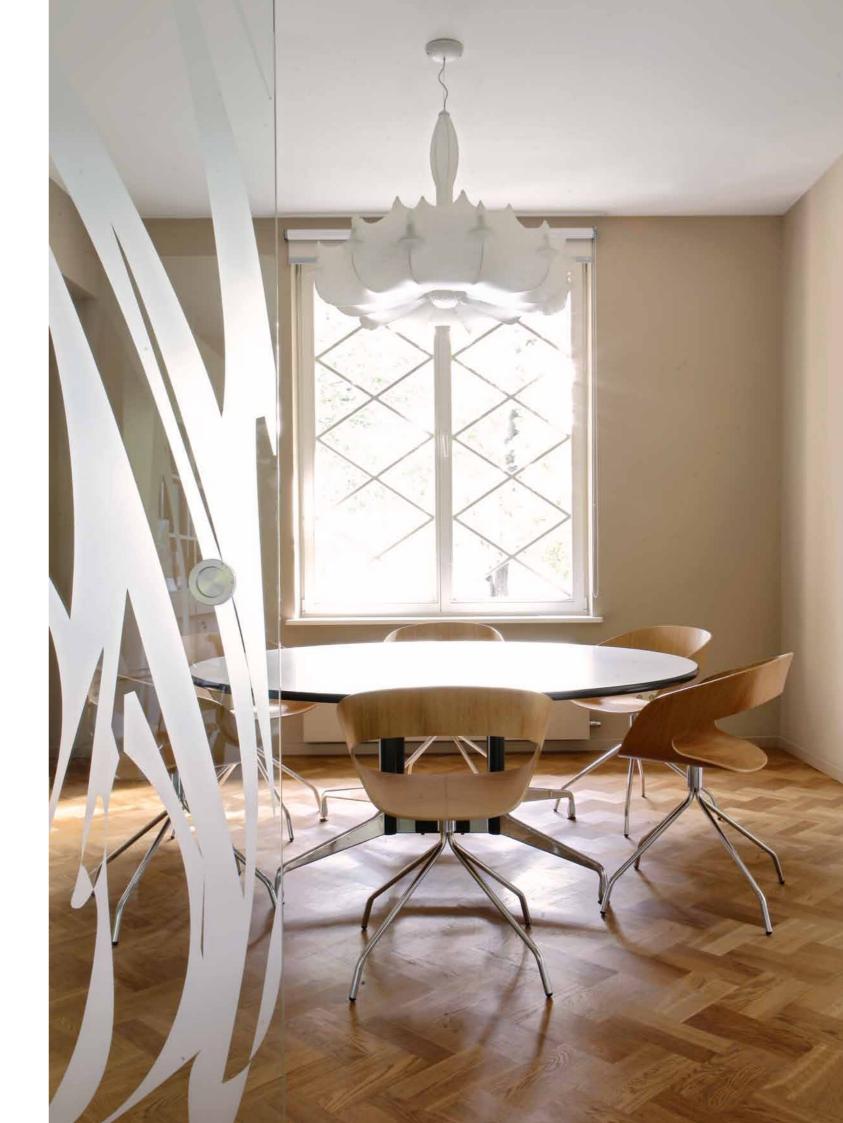

# 

DESIGN Jakob Wagner, Denmark

APPLICATION restaurants, offices, corporate meeting rooms, banks

MATERIAL form pressed plywood, chromed or powder coated frame

FINISHES birch, oak, walnut, zebrano, wenge

OPTIONS 4-leg frame, swivel frame, upholstered seat pad

OUTSTANDING
PLAYFUL
STRONG
CHAT

FOLDED ONE PIECE OF PLYWOOD WITH DISCREET JOINING IN THE MIDDLE OF SEAT CREATES FAMILIAR ROUND SHAPE OF THE CHAIR. IT IS UNIQUE IN TECHNOLOGY AND VARIETY OF GREAT SITTING COMFORT. CHAT WILL ADD THE LAST STRAW OF ELEGANCE TO THE INTERIOR AND WILL PROVIDE YOU WITH POSITIVE EMOTIONS WHILE SITTING OR JUST LOOKING AT IT. IT MAY BE CONSIDERED FOR CORPORATE MEETING ROOMS,