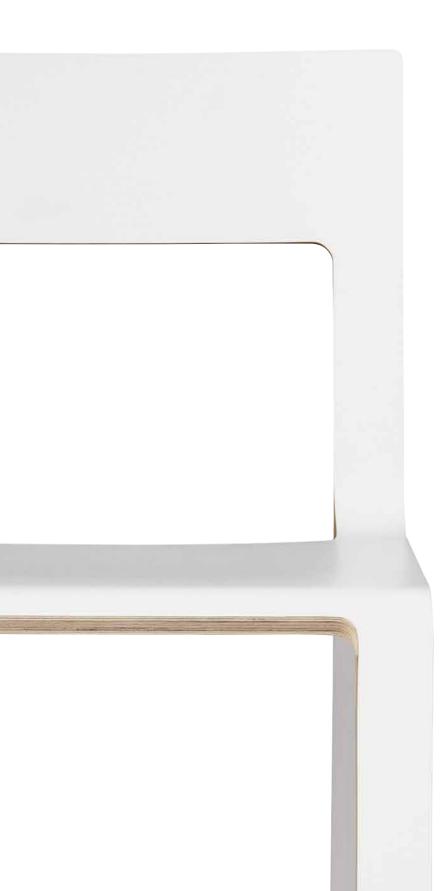

OPTIONS
upholstered seat pad,
linking

stackable sideways up to 6 pieces

FRAME IS A MONO-BLOCK CHAIR, MOULDED IN ONE PIECE OF PLYWOOD WITH VARIABLE THICKNESS AND SOLID WOOD INSERT. THE WHOLE CHAIR IS PRESSED IN ONE SINGLE PROCESS. UNUSUAL SIDEWAYS STACKING IDEA ALLOWS THE CHAIR TO STACK AND KEEP A SIMPLE, CLEAR, ALMOST CLASSIC FORM -WELL PROPORTIONED AND ERGONOMIC. THE SQUARE CUT IN THE BACKREST GIVES THE FEELING OF TRANSPARENCY. PURE AND AESTHETIC DESIGN OF FRAME OFFERS POSITIVE EXPERIENCES FOR ARCHITECTS AND CUSTOMERS.