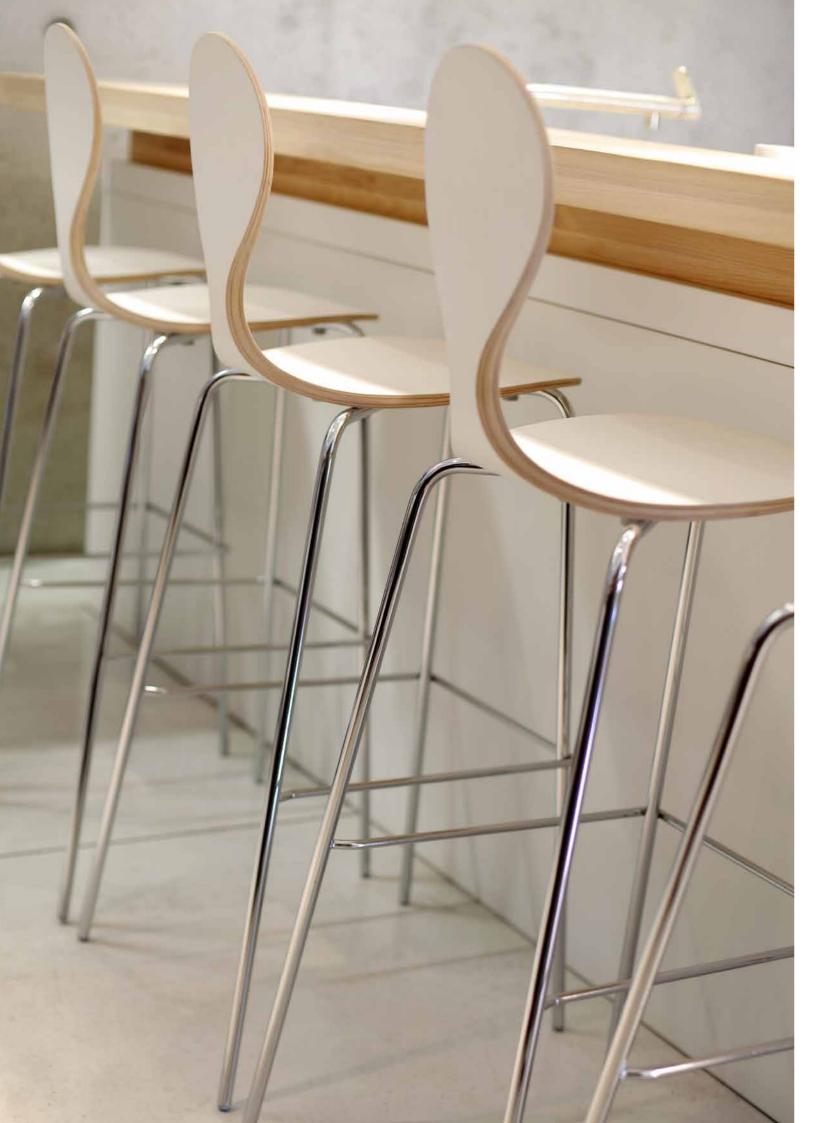

HOSPITALITY AND RESIDENTIAL

ENVIRONMENTS.

PYT bar stool PYT chair PYTHON chair

DESIGN Komplot Design, Denmark

APPLICATION
cafeterias, restaurants,
Internet cafes, receptions,
schools, universities

MATERIAL form pressed plywood, chromed or powder coated frame

FINISHES birch, oak, walnut, zebrano, wenge, white and black laminate

OPTIONS upholstered seat pad

stackable up to 8 pieces

STRONG STACKABLE UNUSUAL CONTRASTING STABLE

THE 2 ICONS OF 20TH CENTURY'S DANISH FURNITURE DESIGN: THE "VALET" CHAIR OF H. WEGNER AND THE "ANT" CHAIR OF A. JACOBSEN. WHAT WILL HAPPEN IF WE CROSSBREED THEM?" ASKED THEMSELVES AND RESTAURANT, WE MISS A GOOD CHAIR-BACK ON WHICH TO HANG OUR JACKET. WITH THE MAIN FOCUS ON FUNCTIONALITY, A SPECIAL CONSTRUCTION OF THE PLYWOOD SHELL WITH ENLARGED THICKNESS IN THE CURVE, MAKES THE **COLLECTION EXTREMELY** STRONG FOR USE IN ALL KIND OF PUBLIC ENVIRONMENTS, CANTEENS, CAFES, HOTELS, RECEPTION AREAS. SPECIAL ADVANTAGE -STACKABLE BAR STOOL PYT.