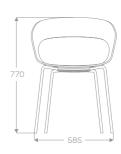

# 

DESIGN Jakob Wagner, Denmark

APPLICATION restaurants, offices, corporate meeting rooms, banks

MATERIAL form pressed plywood, chromed or powder coated frame

FINISHES birch, oak, walnut, zebrano, wenge

OPTIONS 4-leg frame, swivel frame, upholstered seat pad

OUTSTANDING
PLAYFUL
STRONG
CHAT

FOLDED ONE PIECE OF PLYWOOD WITH DISCREET JOINING IN THE MIDDLE OF SEAT CREATES FAMILIAR ROUND SHAPE OF THE CHAIR. IT IS UNIQUE IN TECHNOLOGY AND VARIETY OF GREAT SITTING COMFORT. CHAT WILL ADD THE LAST STRAW OF ELEGANCE TO THE INTERIOR AND WILL PROVIDE YOU WITH POSITIVE EMOTIONS WHILE SITTING OR JUST LOOKING AT IT. IT MAY BE CONSIDERED FOR CORPORATE MEETING ROOMS,