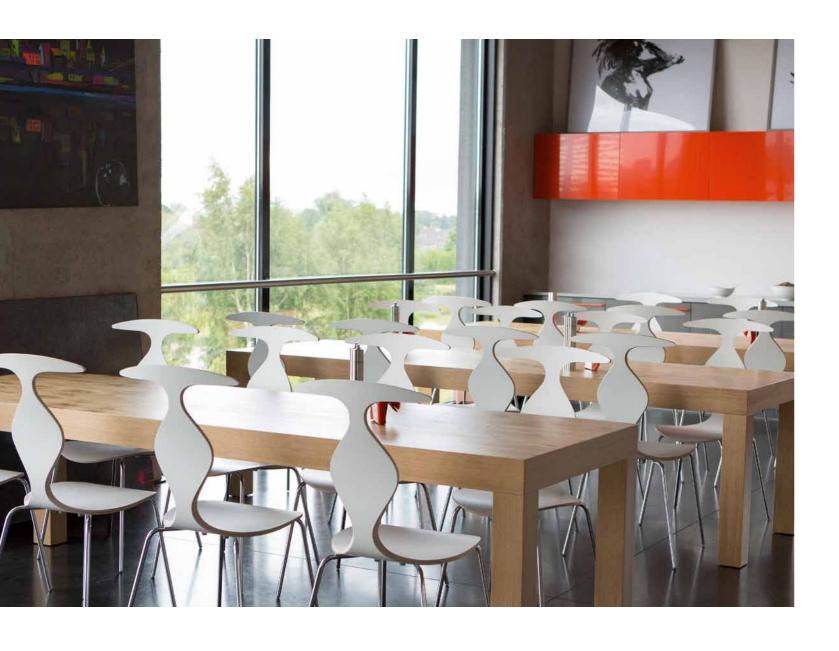

#### $\overline{\phantom{a}}$

DESIGN Jakob Berg, Denmark

APPLICATION
hotels, restaurants,
museums, libraries,
churches, halls, waiting
areas, meeting rooms

MATERIAL form pressed plywood

FINISHES birch, oak, walnut, zebrano, wenge

OPTIONS upholstered seat pad, linking

stackable up to 10 pieces

EVERY DETAIL OF FLOW CHAIR HAS BEEN DESIGNED WITH THE GREATEST LOVE. WE THINK FLOW IS ONE OF THE MOST BEAUTIFUL WOODEN CHAIRS CREATED DURING THE LAST 100 YEARS, IT IS LIGHT AND STACKABLE MULTI-PURPOSE CHAIR THAT COMBINES THE BEAUTY OF PLYWOOD WITH INNOVATIVE MOULDING TECHNIQUE PUTTING PRECISION AND DETAILS IN FOCUS. IT'S CLEAN LOOK. TIMELESS DESIGN AND EXCELLENT SUITABLE FOR THE WIDEST SPECTRUM OF PUBLIC AND PRIVATE INTERIORS. IT JUST LOOKS BEAUTIFUL EVERYWHERE.