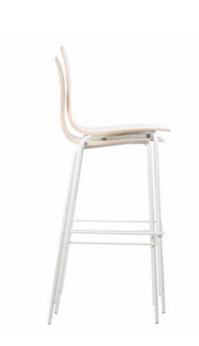

HOSPITALITY AND RESIDENTIAL

ENVIRONMENTS.

PYT bar stool PYT chair PYTHON chair

DESIGN Komplot Design, Denmark

APPLICATION
cafeterias, restaurants,
Internet cafes, receptions,
schools, universities

MATERIAL form pressed plywood, chromed or powder coated frame

FINISHES birch, oak, walnut, zebrano, wenge, white and black laminate

OPTIONS upholstered seat pad

stackable up to 8 pieces

STRONG STACKABLE UNUSUAL CONTRASTING STABLE

THE 2 ICONS OF 20TH CENTURY'S DANISH FURNITURE DESIGN: THE "VALET" CHAIR OF H. WEGNER AND THE "ANT" CHAIR OF A. JACOBSEN. WHAT WILL HAPPEN IF WE CROSSBREED THEM?" ASKED THEMSELVES AND RESTAURANT, WE MISS A GOOD CHAIR-BACK ON WHICH TO HANG OUR JACKET. WITH THE MAIN FOCUS ON FUNCTIONALITY, A SPECIAL CONSTRUCTION OF THE PLYWOOD SHELL WITH ENLARGED THICKNESS IN THE CURVE, MAKES THE **COLLECTION EXTREMELY** STRONG FOR USE IN ALL KIND OF PUBLIC ENVIRONMENTS, CANTEENS, CAFES, HOTELS, RECEPTION AREAS. SPECIAL ADVANTAGE -STACKABLE BAR STOOL PYT.