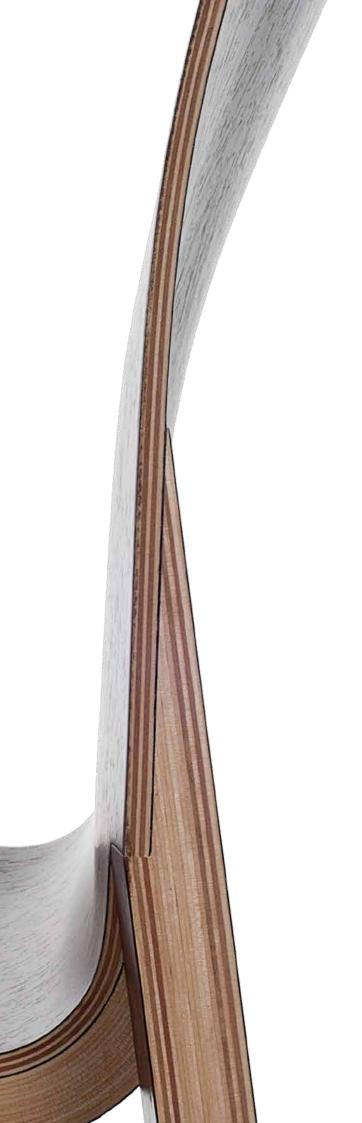

OPTIONS
upholstered seat pad,
linking

stackable sideways up to 6 pieces

FRAME IS A MONO-BLOCK CHAIR, MOULDED IN ONE PIECE OF PLYWOOD WITH VARIABLE THICKNESS AND SOLID WOOD INSERT. THE WHOLE CHAIR IS PRESSED IN ONE SINGLE PROCESS. UNUSUAL SIDEWAYS STACKING IDEA ALLOWS THE CHAIR TO STACK AND KEEP A SIMPLE, CLEAR, ALMOST CLASSIC FORM -WELL PROPORTIONED AND ERGONOMIC. THE SQUARE CUT IN THE BACKREST GIVES THE FEELING OF TRANSPARENCY. PURE AND AESTHETIC DESIGN OF FRAME OFFERS POSITIVE EXPERIENCES FOR ARCHITECTS AND CUSTOMERS.