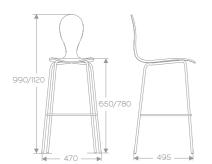

HOSPITALITY AND RESIDENTIAL

ENVIRONMENTS.

PYT bar stool PYT chair PYTHON chair

DESIGN Komplot Design, Denmark

APPLICATION
cafeterias, restaurants,
Internet cafes, receptions,
schools, universities

MATERIAL form pressed plywood, chromed or powder coated frame

FINISHES birch, oak, walnut, zebrano, wenge, white and black laminate

OPTIONS upholstered seat pad

stackable up to 8 pieces

STRONG STACKABLE UNUSUAL CONTRASTING STABLE

THE 2 ICONS OF 20TH CENTURY'S DANISH FURNITURE DESIGN: THE "VALET" CHAIR OF H. WEGNER AND THE "ANT" CHAIR OF A. JACOBSEN. WHAT WILL HAPPEN IF WE CROSSBREED THEM?" ASKED THEMSELVES AND RESTAURANT, WE MISS A GOOD CHAIR-BACK ON WHICH TO HANG OUR JACKET. WITH THE MAIN FOCUS ON FUNCTIONALITY, A SPECIAL CONSTRUCTION OF THE PLYWOOD SHELL WITH ENLARGED THICKNESS IN THE CURVE, MAKES THE **COLLECTION EXTREMELY** STRONG FOR USE IN ALL KIND OF PUBLIC ENVIRONMENTS, CANTEENS, CAFES, HOTELS, RECEPTION AREAS. SPECIAL ADVANTAGE -STACKABLE BAR STOOL PYT.