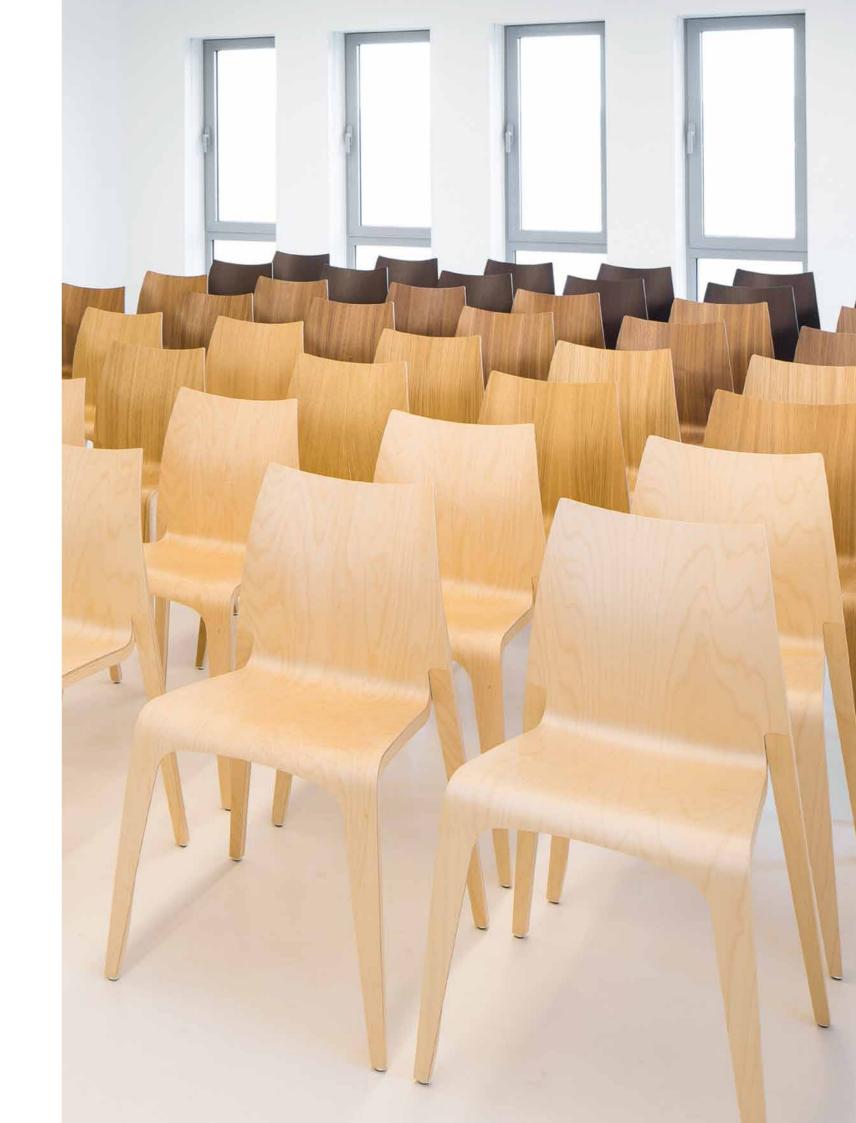

## 

DESIGN Komplot Design, Denmark

APPLICATION
museums, libraries, banks,
halls, waiting areas,
meeting rooms, restaurants

MATERIAL form pressed plywood with solid wood insert

FINISHES birch, oak, walnut, zebrano, wenge, white and black laminate

OPTIONS
upholstered seat pad,
linking

stackable sideways up to 6 pieces

FRAME IS A MONO-BLOCK CHAIR, MOULDED IN ONE PIECE OF PLYWOOD WITH VARIABLE THICKNESS AND SOLID WOOD INSERT. THE WHOLE CHAIR IS PRESSED IN ONE SINGLE PROCESS. UNUSUAL SIDEWAYS STACKING IDEA ALLOWS THE CHAIR TO STACK AND KEEP A SIMPLE, CLEAR, ALMOST CLASSIC FORM -WELL PROPORTIONED AND ERGONOMIC. THE SQUARE CUT IN THE BACKREST GIVES THE FEELING OF TRANSPARENCY. PURE AND AESTHETIC DESIGN OF FRAME OFFERS POSITIVE EXPERIENCES FOR ARCHITECTS AND CUSTOMERS.