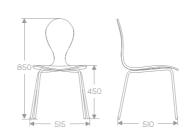

# 

DESIGN Jakob Wagner, Denmark

APPLICATION restaurants, offices, corporate meeting rooms, banks

MATERIAL form pressed plywood, chromed or powder coated frame

FINISHES birch, oak, walnut, zebrano, wenge

OPTIONS 4-leg frame, swivel frame, upholstered seat pad

OUTSTANDING
PLAYFUL
STRONG
CHAT

FOLDED ONE PIECE OF PLYWOOD WITH DISCREET JOINING IN THE MIDDLE OF SEAT CREATES FAMILIAR ROUND SHAPE OF THE CHAIR. IT IS UNIQUE IN TECHNOLOGY AND VARIETY OF GREAT SITTING COMFORT. CHAT WILL ADD THE LAST STRAW OF ELEGANCE TO THE INTERIOR AND WILL PROVIDE YOU WITH POSITIVE EMOTIONS WHILE SITTING OR JUST LOOKING AT IT. IT MAY BE CONSIDERED FOR CORPORATE MEETING ROOMS,