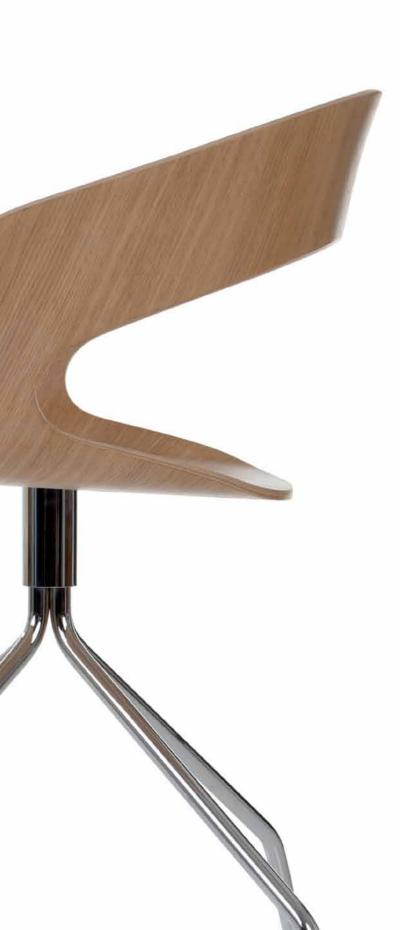

# 

DESIGN Jakob Wagner, Denmark

APPLICATION restaurants, offices, corporate meeting rooms, banks

MATERIAL form pressed plywood, chromed or powder coated frame

FINISHES birch, oak, walnut, zebrano, wenge

OPTIONS 4-leg frame, swivel frame, upholstered seat pad

OUTSTANDING
PLAYFUL
STRONG
CHAT

FOLDED ONE PIECE OF PLYWOOD WITH DISCREET JOINING IN THE MIDDLE OF SEAT CREATES FAMILIAR ROUND SHAPE OF THE CHAIR. IT IS UNIQUE IN TECHNOLOGY AND VARIETY OF GREAT SITTING COMFORT. CHAT WILL ADD THE LAST STRAW OF ELEGANCE TO THE INTERIOR AND WILL PROVIDE YOU WITH POSITIVE EMOTIONS WHILE SITTING OR JUST LOOKING AT IT. IT MAY BE CONSIDERED FOR CORPORATE MEETING ROOMS,