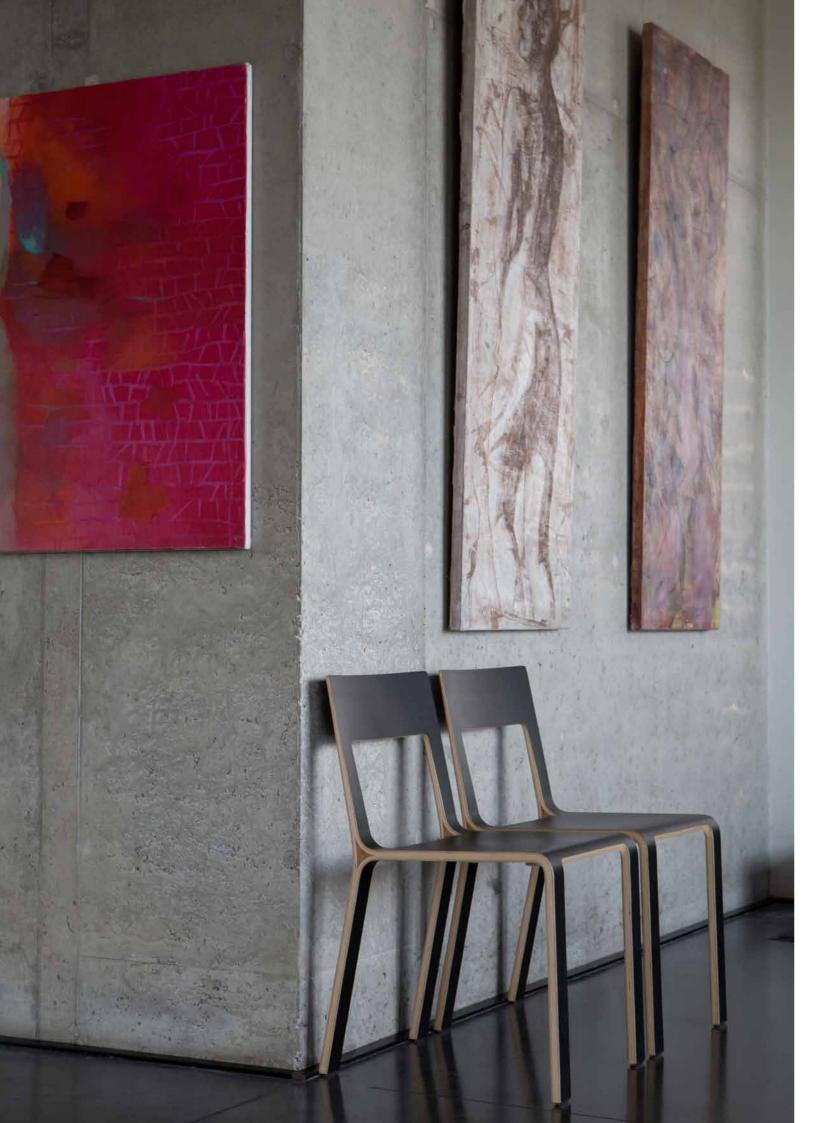

## 

DESIGN Komplot Design, Denmark

APPLICATION
museums, libraries, banks,
halls, waiting areas,
meeting rooms, restaurants

MATERIAL form pressed plywood with solid wood insert

FINISHES birch, oak, walnut, zebrano, wenge, white and black laminate

OPTIONS
upholstered seat pad,
linking

stackable sideways up to 6 pieces

FRAME IS A MONO-BLOCK CHAIR, MOULDED IN ONE PIECE OF PLYWOOD WITH VARIABLE THICKNESS AND SOLID WOOD INSERT. THE WHOLE CHAIR IS PRESSED IN ONE SINGLE PROCESS. UNUSUAL SIDEWAYS STACKING IDEA ALLOWS THE CHAIR TO STACK AND KEEP A SIMPLE, CLEAR, ALMOST CLASSIC FORM -WELL PROPORTIONED AND ERGONOMIC. THE SQUARE CUT IN THE BACKREST GIVES THE FEELING OF TRANSPARENCY. PURE AND AESTHETIC DESIGN OF FRAME OFFERS POSITIVE EXPERIENCES FOR ARCHITECTS AND CUSTOMERS.

STRONG OUTSTANDING ASCETIC UNUSUAL STABLE