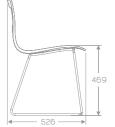

# 

DESIGN Jakob Wagner, Denmark

APPLICATION restaurants, offices, corporate meeting rooms, banks

MATERIAL form pressed plywood, chromed or powder coated frame

FINISHES birch, oak, walnut, zebrano, wenge

OPTIONS 4-leg frame, swivel frame, upholstered seat pad

OUTSTANDING
PLAYFUL
STRONG
CHAT

FOLDED ONE PIECE OF PLYWOOD WITH DISCREET JOINING IN THE MIDDLE OF SEAT CREATES FAMILIAR ROUND SHAPE OF THE CHAIR. IT IS UNIQUE IN TECHNOLOGY AND VARIETY OF GREAT SITTING COMFORT. CHAT WILL ADD THE LAST STRAW OF ELEGANCE TO THE INTERIOR AND WILL PROVIDE YOU WITH POSITIVE EMOTIONS WHILE SITTING OR JUST LOOKING AT IT. IT MAY BE CONSIDERED FOR CORPORATE MEETING ROOMS,