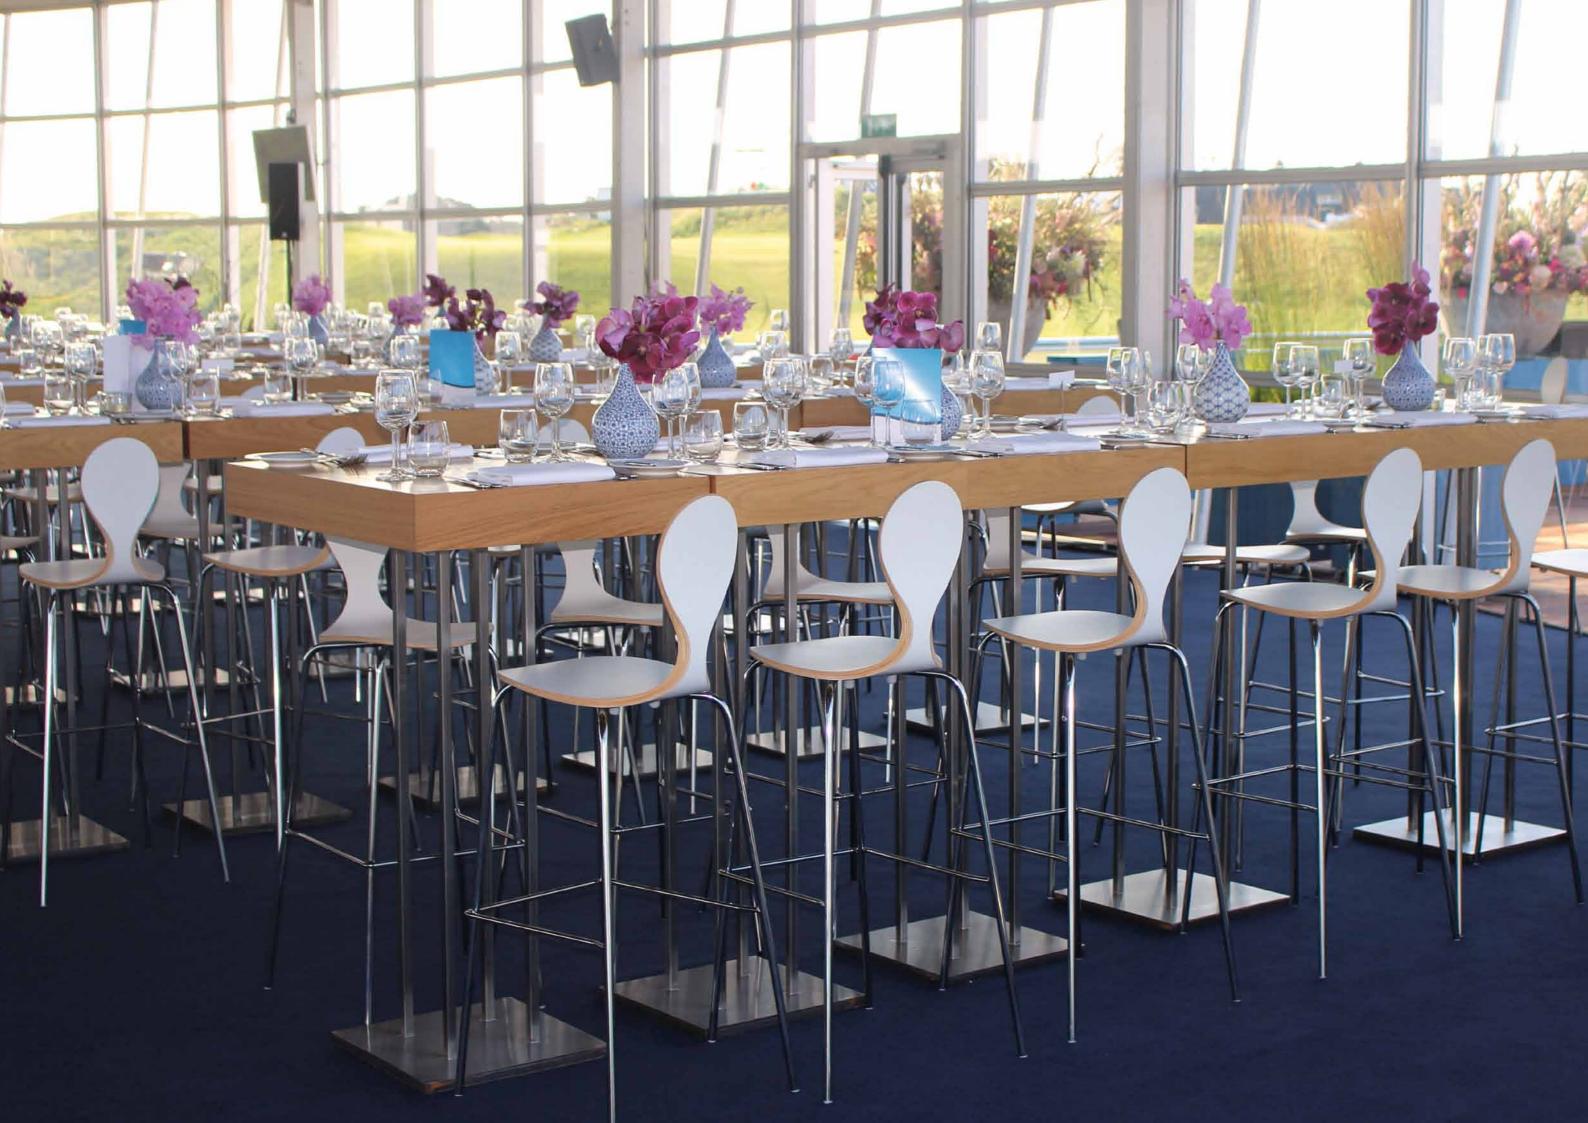

HOSPITALITY AND RESIDENTIAL

ENVIRONMENTS.

PYT bar stool PYT chair PYTHON chair

DESIGN Komplot Design, Denmark

APPLICATION
cafeterias, restaurants,
Internet cafes, receptions,
schools, universities

MATERIAL form pressed plywood, chromed or powder coated frame

FINISHES birch, oak, walnut, zebrano, wenge, white and black laminate

OPTIONS upholstered seat pad

stackable up to 8 pieces

STRONG STACKABLE UNUSUAL CONTRASTING STABLE

THE 2 ICONS OF 20TH CENTURY'S DANISH FURNITURE DESIGN: THE "VALET" CHAIR OF H. WEGNER AND THE "ANT" CHAIR OF A. JACOBSEN. WHAT WILL HAPPEN IF WE CROSSBREED THEM?" ASKED THEMSELVES AND RESTAURANT, WE MISS A GOOD CHAIR-BACK ON WHICH TO HANG OUR JACKET. WITH THE MAIN FOCUS ON FUNCTIONALITY, A SPECIAL CONSTRUCTION OF THE PLYWOOD SHELL WITH ENLARGED THICKNESS IN THE CURVE, MAKES THE **COLLECTION EXTREMELY** STRONG FOR USE IN ALL KIND OF PUBLIC ENVIRONMENTS, CANTEENS, CAFES, HOTELS, RECEPTION AREAS. SPECIAL ADVANTAGE -STACKABLE BAR STOOL PYT.