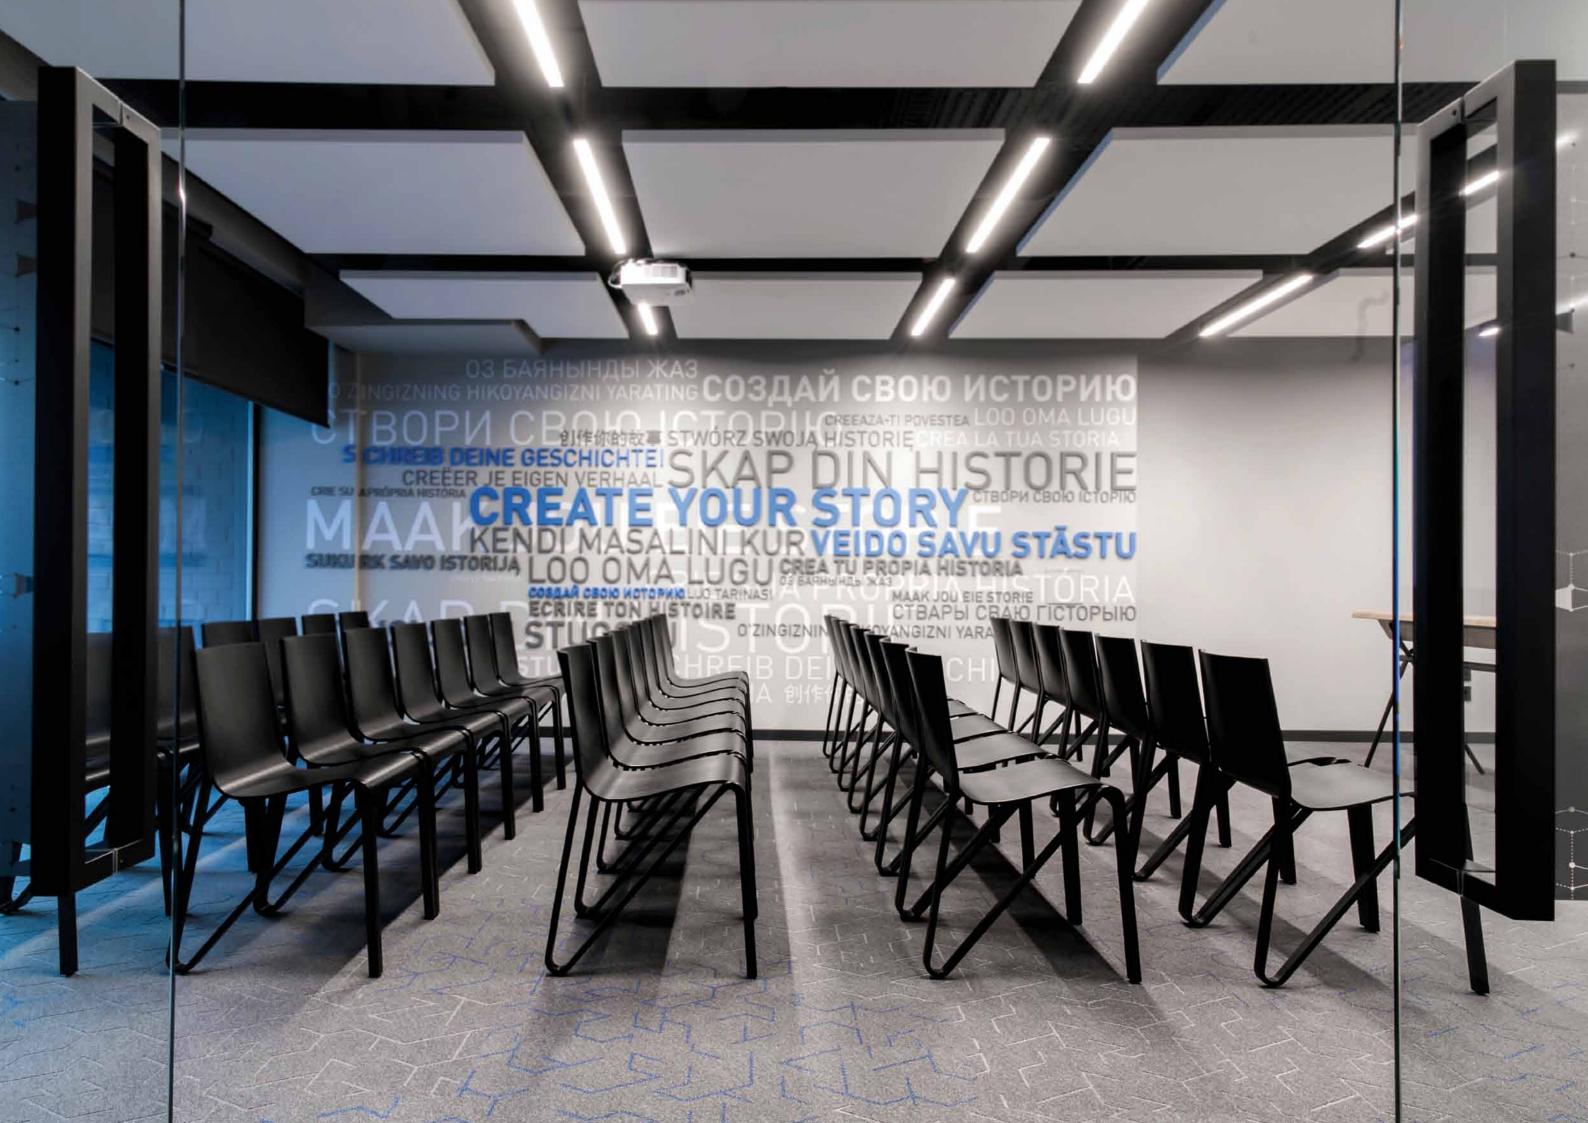

OPTIONS
upholstered seat pad,
linking

stackable sideways up to 6 pieces

FRAME IS A MONO-BLOCK CHAIR, MOULDED IN ONE PIECE OF PLYWOOD WITH VARIABLE THICKNESS AND SOLID WOOD INSERT. THE WHOLE CHAIR IS PRESSED IN ONE SINGLE PROCESS. UNUSUAL SIDEWAYS STACKING IDEA ALLOWS THE CHAIR TO STACK AND KEEP A SIMPLE, CLEAR, ALMOST CLASSIC FORM -WELL PROPORTIONED AND ERGONOMIC. THE SQUARE CUT IN THE BACKREST GIVES THE FEELING OF TRANSPARENCY. PURE AND AESTHETIC DESIGN OF FRAME OFFERS POSITIVE EXPERIENCES FOR ARCHITECTS AND CUSTOMERS.

STRONG OUTSTANDING ASCETIC UNUSUAL STABLE